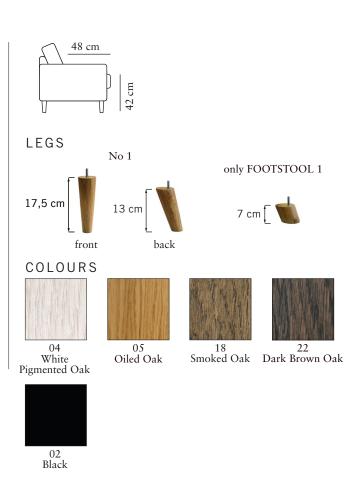

# CAROLINA

Measurments may vary +/-3%, depending on the choice of upholstery and combination.

www.burhens.com

1-SEATER Art. Code: 1100-1013

T. Code: 1100-10

width•depth•height 75•80•81

2-SEATER Art. Code: 1200-1013

width•depth•height 128•80•81 3-SEATER (2) Art. Code: 1301-1013

width•depth•height 182•80•81

FOOTSTOOL 1

Art. Code: 1050-0000

width•depth•height 60•40•40