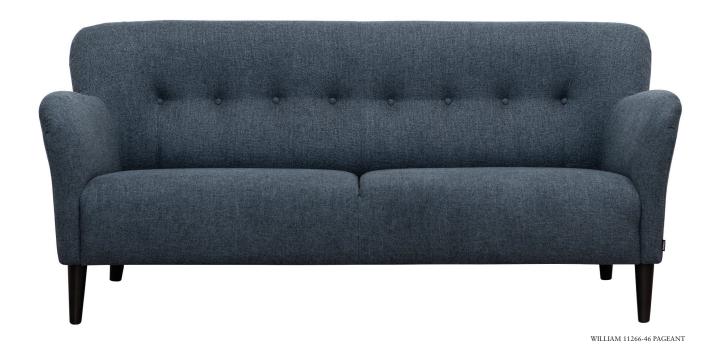

# CAROLINA

Measurments may vary +/-3%, depending on the choice of upholstery and combination.

www.burhens.com

1-SEATER Art. Code: 1100-1013

T. Code: 1100-10

width•depth•height 75•80•81

2-SEATER Art. Code: 1200-1013

width•depth•height 128•80•81 3-SEATER (2) Art. Code: 1301-1013

width•depth•height 182•80•81

FOOTSTOOL 1

Art. Code: 1050-0000

width•depth•height 60•40•40