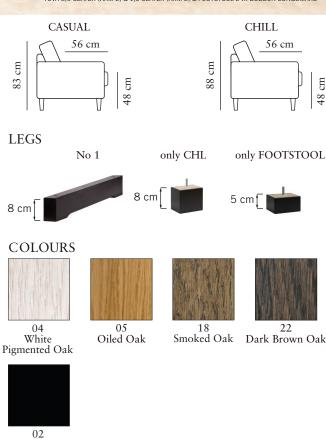

#### UPHOLSTERY

This style is fixed and available with fabric and leather.

The cushion cover, in fabric, can be removed and washed according to washing and care instructions (not leather).

Black

#### Measurments may vary +/-3%, depending on the choice of upholstery and combination.