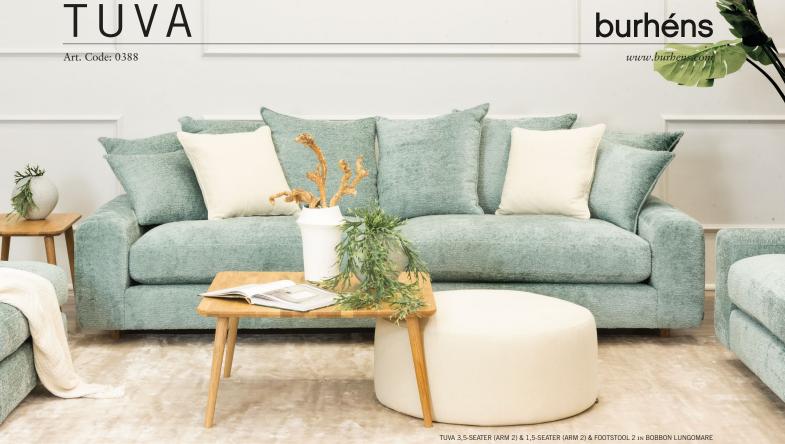

## TUVA



#### FRAME

All structural parts of the frame are made of solidwood.

#### SEAT CUSHION (comfort 1)

The core consists of 35 kg (N120) highly elastic shape cut cold foam wrapped with a mix of siliconized fiber and feather.

The cushion is reversible (not apply to leather).

#### BACK CUSHION

The inner cover is filled with a mix of siliconized fiber and feather.

The cushion is reversible (not apply to leather).

#### SEAT CUSHION (comfort 2)

The core consists of three layers of 34 kg super soft, 35 kg (N120) highly elastic shaped cut cold foam and 34 kg super soft with various thicknesses, coverd with fiber padding.

The cushion is reversible (not apply to leather).

#### BACK CUSHION

The core consists of three layers of 30 kg (N40), 23 kg (N60) and 30 kg (N40) highly elastic shaped c