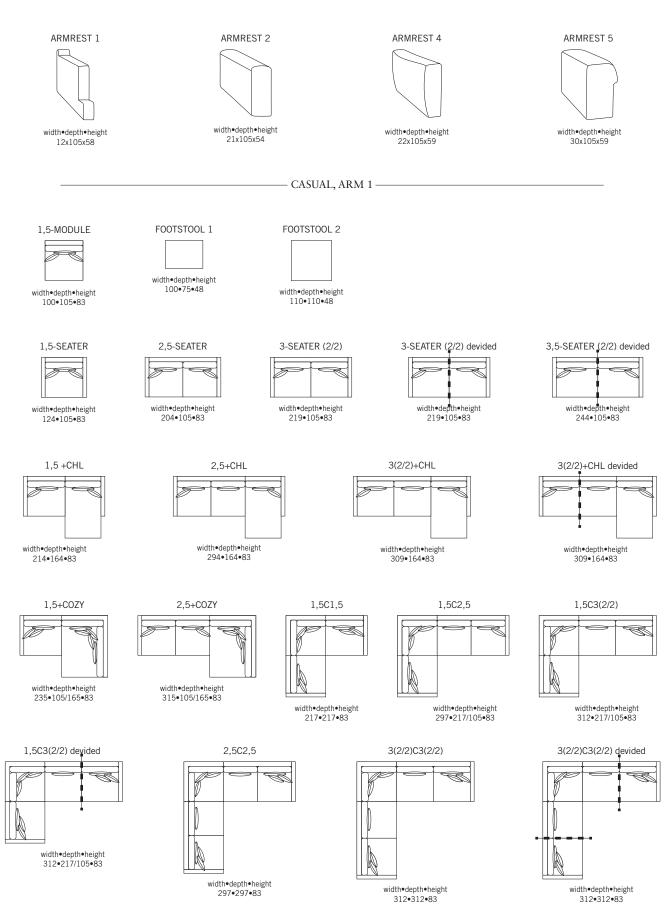

#### Measurments may vary +/-3%, depending on the choice of upholstery and combination.