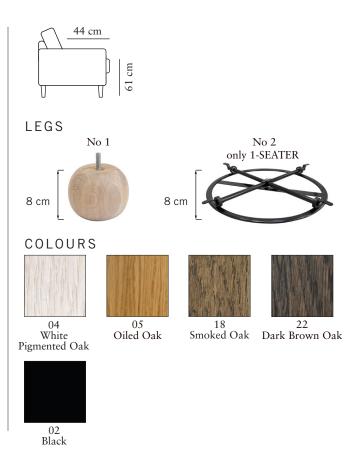

# CANDY

www.burhens.com

Measurments may vary +/-3%, depending on the choice of upholstery and combination.

1-SEATER Art. Code: 1100-1013

dth•depth•heigh

width•depth•height 96•90•82 3-SEATER Art. Code: 1300-1013

width•depth•height 208•90•82 FOOTSTOOL 1

Art. Code: 1050

width•depth•height 68•50•42