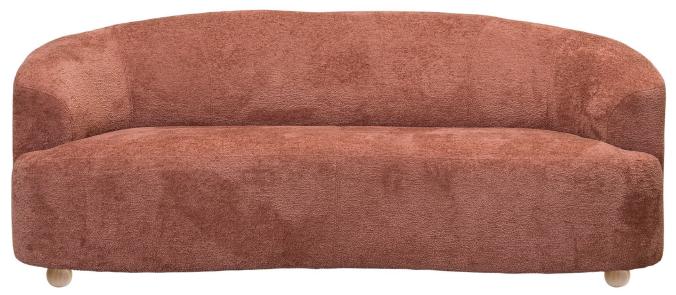

CANDY

Art. Code: 0402 www.burbens.com

CANDY 3-SEATER IN BONBON 11327-31 BARBIE

## UPHOLSTERY

This style is fixed and available in fabric and leather.