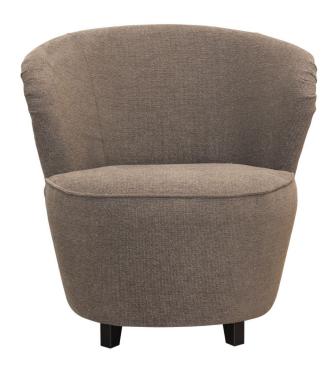

burhéns

www.burhens.com Art. Code: 408

1-SEATER IN RAYMOND 11326-61 SLIT

## UPHOLSTERY

This style is fixed and available in fabric and leather.

IDA

Measurments may vary +/-3%, depending on the choice of upholstery and combination.

www.burhens.com

1-SEATER Art. Code: 1100-1013