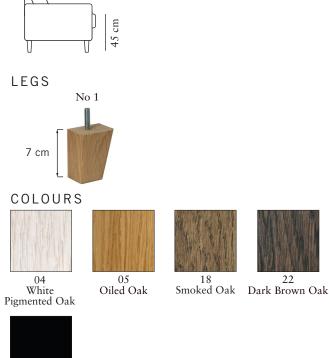

## FRAME

All structural parts of the frame are made of solid wood. Some components are made of plywood.