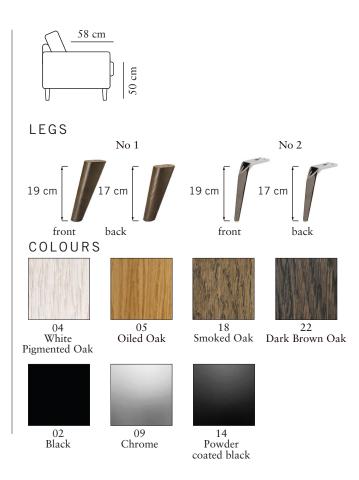

HYPE

burhéns

Art. Code: 0400 www.burhens.com



3-SEATER (2/1) IN BISTROT 11321-15 CAMELLO & VINTAGE 22006-67 BROWN

### FRAME

All structural parts of the frame are made of metal.

## SEAT CUSHION

The core consists of two layers of 35 kg (N120) and 30 kg (N40) highly elastic shape cut cold foam with various thicknesses with a mix of siliconized fibre and feather down top.

The cushion is not reversible.

### BACK CUSHION

The inner cover is filled with a mix of siliconized fiber and feather down.

The cushion is reversible (not apply to leather).

#### UPHOLSTERY

This style is fixed and available with fabric and leather.

The cushion cover, in fabric, can be removed and washed according to washing and care instructions (not leather).



HYPE

# burhéns

Measurments may vary +/-3%, depending on the choice of upholstery and combination.

www.burhens.com

1,5-SEATER Art. Code: 1150-1013



width•depth•height 135•100•93 2,5-SEATER (2/1) Art. Code: 1253-1013



width•depth•height 195•100•93

3-SEATER (2/1) Art. Code: 1322-1013



width•depth•height 220•100•93 FOOTSTOOL 1 Art. Code: 1050



width•depth•height 84•61•47