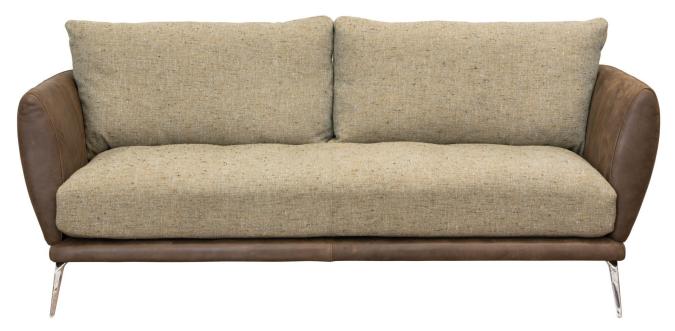

HYPE

burhéns

Art. Code: 0400 www.burhens.com

3-SEATER (2/1) IN BISTROT 11321-15 CAMELLO & VINTAGE 22006-67 BROWN

#### UPHOLSTERY

This style is fixed and available with fabric and leather.

The cushion cover, in fabric, can be removed and washed according to washing and care instructions (not leather).

HYPE