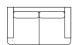

## burhéns

Measurments may vary +/-3%, depending on the choice of upholstery and combination.

www.burhens.com

width•depth•height 99x99x90

2-SEATER Art. Code: 1200-1013

width•depth•height 168x99x90

### 3-SEATER (2/2)

width•depth•height 228x99x90