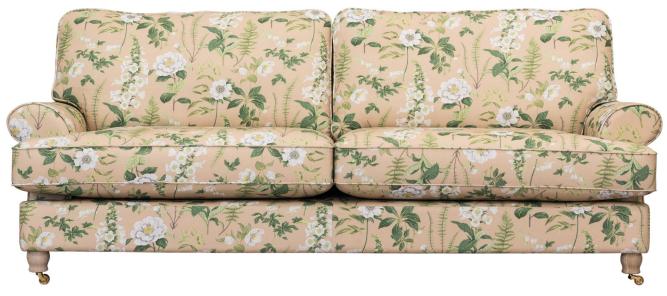

Art. Code: 0398 www.burbens.com

BJÖRKÖ 3-SEATER (2/2) IN FLOREN LINEN 14319-06 SAND

### UPHOLSTERY

The style is fixed cover and available with fabric and leather.

The cushion cover, in fabric, can be removed and washed according to washing and care instructions.

02 Black