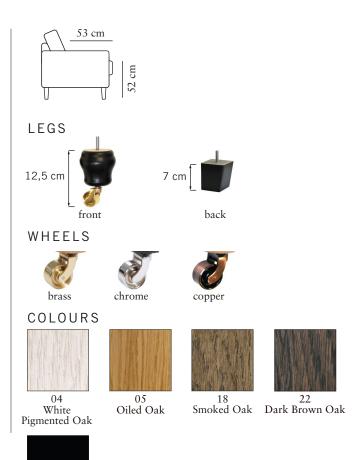

### FRAME

All structural parts of the frame are made of solid wood.

## burhéns

Measurments may vary +/-3%, depending on the choice of upholstery and combination.

www.burhens.com

width•depth•height 99x99x90

2-SEATER Art. Code: 1200-1013

width•depth•height 168x99x90