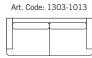

## burhéns

Measurments may vary +/-3%, depending on the choice of upholstery and combination.

www.burhens.com

width•depth•height 99x99x90

2-SEATER Art. Code: 1200-1013

width•depth•height 168x99x90