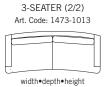

N40) highly elastic shaped cut cold with various thicknesses, coverd with fiber padding. The cushion is reversible (not apply to leather).

### BACK CUSHION

The inner cover is filled with siliconized microfiber. The cushion is reversible (not apply to leather).

### UPHOLSTERY

The style is fixed cover and available with fabric and leather.

The cushion cover, in fabric, can be removed and washed according to washing and care instructions.



02 Black

# BJÖRKÖ

## burhéns

Measurments may vary +/-3%, depending on the choice of upholstery and combination.

www.burhens.com





width•depth•height 99x99x90

2-SEATER Art. Code: 1200-1013



width•depth•height 168x99x90

### 3-SEATER (2/2)



width•depth•height 228x99x90

#### 2,5-SEATER Art. Code: 1460-1013



width•depth•height 219x112x90



251x112x90





2C3(2/2) Art. Code 2C3: 1646-1013 Art. Code 3C2: 1647-1013



FOOTSTOOL 1 Art. Code: 1050



width•depth•height 66•61•49