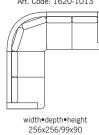

## burhéns

Measurments may vary +/-3%, depending on the choice of upholstery and combination.

www.burhens.com

width•depth•height 99x99x90

2-SEATER Art. Code: 1200-1013

width•depth•height 168x99x90

#### 2,5-SEATER Art. Code: 1460-1013

width•depth•height 219x112x90

251x112x90

2C3(2/2) Art. Code 2C3: 1646-1013 Art. Code 3C2: 1647-1013

FOOTSTOOL 1 Art. Code: 1050

width•depth•height 66•61•49