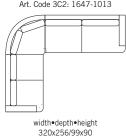

#### 2,5-SEATER Art. Code: 1460-1013

width•depth•height 219x112x90

251x112x90

2C3(2/2) Art. Code 2C3: 1646-1013 Art. Code 3C2: 1647-1013

FOOTSTOOL 1 Art. Code: 1050

width•depth•height 66•61•49