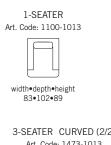

Measurments may vary +/-3%, depending on the choice of upholstery and combination.

www.burhens.com

242•112•89

3-SEATER (2/2)

FOOTSTOOL 1

Art. Code: 1050-0000

width•depth•height 65•60•50