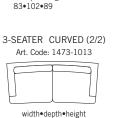

Measurments may vary +/-3%, depending on the choice of upholstery and combination.

www.burhens.com

242•112•89

3-SEATER (2/2)

FOOTSTOOL 1

Art. Code: 1050-0000

width•depth•height 65•60•50