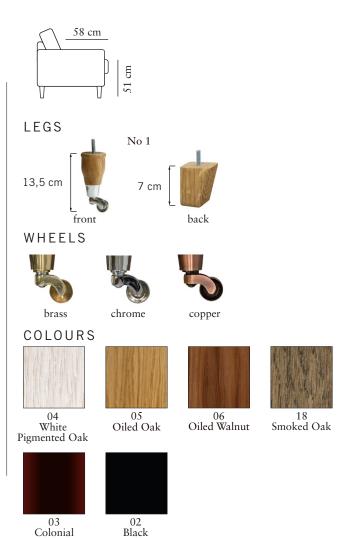

Measurments may vary +/-3%, depending on the choice of upholstery and combination.

www.burhens.com

242•112•89

3-SEATER (2/2)

FOOTSTOOL 1

Art. Code: 1050-0000

width•depth•height 65•60•50