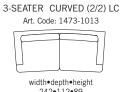

Measurments may vary +/-3%, depending on the choice of upholstery and combination.

www.burhens.com

242•112•89

3-SEATER (2/2)

FOOTSTOOL 1

Art. Code: 1050-0000

width•depth•height 65•60•50