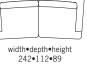

Measurments may vary +/-3%, depending on the choice of upholstery and combination.

www.burhens.com

242•112•89

3-SEATER (2/2)

FOOTSTOOL 1

Art. Code: 1050-0000

width•depth•height 65•60•50