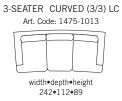

Measurments may vary +/-3%, depending on the choice of upholstery and combination.

www.burhens.com

242•112•89

3-SEATER (2/2)

FOOTSTOOL 1

Art. Code: 1050-0000

width•depth•height 65•60•50