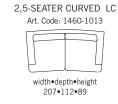

Measurments may vary +/-3%, depending on the choice of upholstery and combination.

www.burhens.com

242•112•89

3-SEATER (2/2)

FOOTSTOOL 1

Art. Code: 1050-0000

width•depth•height 65•60•50