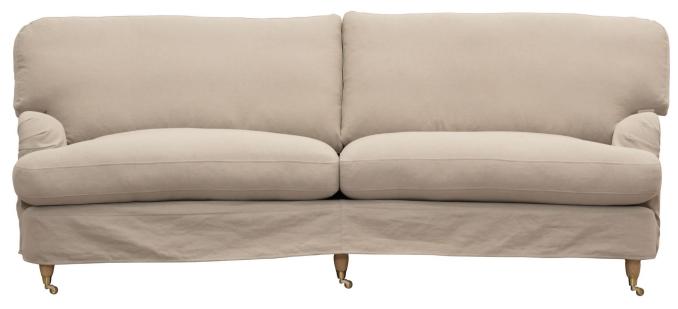

## FRAME

All structural parts of the frame are made of solid wood.

## SEAT CUSHION

The core consists of 35 kg (N120) highly elastic shape cut cold foam wrapped with a mix of siliconized fiber and feather.

The cushion is reversible.

## BACK CUSHION

The inner cover is filled with a mix of siliconized fiber and feather.

The cushion is reversible.

## UPHOLSTERY

The style is fixed and loose cover (LC not leather) and available with fabric and leather.

The covers/cushion covers, in fabric, can be removed and washed according to wahsing instructions.