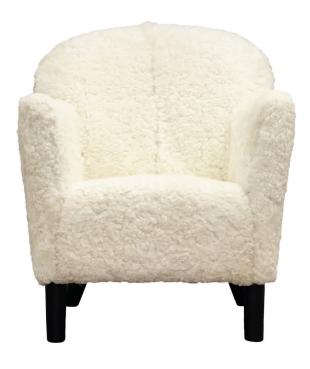

Art. Code: 0319 www.burbens.com

SHEEP LEATHER WHITE

## UPHOLSTERY

This style is fixed and available with fabric and sheep leather.

burhéns

Measurments may vary +/-3%, depending on the choice of upholstery and combination.

www.burhens.com

1-SEATER Art. Code: 1100-1013