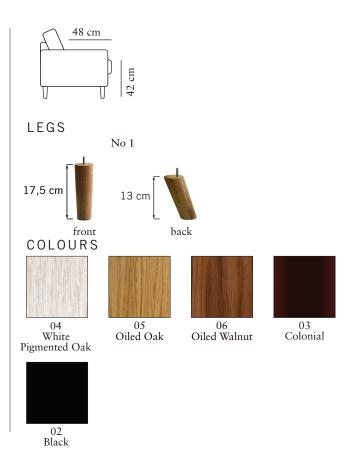

Art. Code: 0319 www.burbens.com



SHEEP LEATHER WHITE

## FRAME

All structural parts of the frame are made of solidwood.

## SEAT CUSHION

The core consists of two layers of 35 kg (N120) and 30 kg (N40) highly elastic shaped cut cold with various thicknesses, coverd with fiber padding.

## BACK CUSHION

The core consists of two layers of 35 kg (N120) and 30 kg (N40) highly elastic shaped cut cold with various thicknesses, coverd with fiber padding.

## UPHOLSTERY

This style is fixed and available with fabric and sheep leather.





burhéns

Measurments may vary +/-3%, depending on the choice of upholstery and combination.

www.burhens.com

1-SEATER Art. Code: 1100-1013

width•depth•height 83•72•82