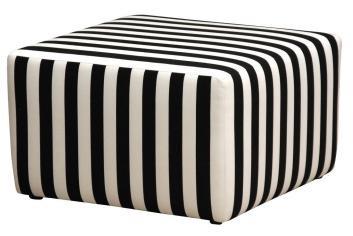

www.burhens.com

UPHOLSTERY: STELLA 12115-01 BRIGHT WHITE

## **UPHOLSTERY**

The style is fixed cover and available with fabric and leather.

### **COLOURS**

Black