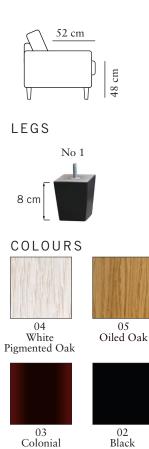

### burhéns

Measurments may vary +/-3%, depending on the choice of upholstery and combination.

#### 1,5-SEATER LC Art. Code: 1150-1013

width•depth•height 142•113•94

width•depth•height 212•113•94

3-SEATER (2) LC Art. Code: 1301-1013

width•depth•height 232•113•94

3,5-SEATER (2) LC Art. Code: 1360-1013

www.burhens.com

width•depth•height 272•113•96