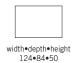

#### 1,5-SEATER LC Art. Code: 1150-1013

width•depth•height 142•113•94

width•depth•height 212•113•94

3-SEATER (2) LC Art. Code: 1301-1013

width•depth•height 232•113•94

3,5-SEATER (2) LC Art. Code: 1360-1013