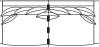

#### 1,5-SEATER LC Art. Code: 1150-1013

width•depth•height 142•113•94

width•depth•height 212•113•94

3-SEATER (2) LC Art. Code: 1301-1013

width•depth•height 232•113•94

3,5-SEATER (2) LC Art. Code: 1360-1013

www.burhens.com

width•depth•height 272•113•96