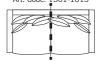

#### 1,5-SEATER LC Art. Code: 1150-1013

width•depth•height 142•113•94

width•depth•height 212•113•94

3-SEATER (2) LC Art. Code: 1301-1013

width•depth•height 232•113•94

3,5-SEATER (2) LC Art. Code: 1360-1013