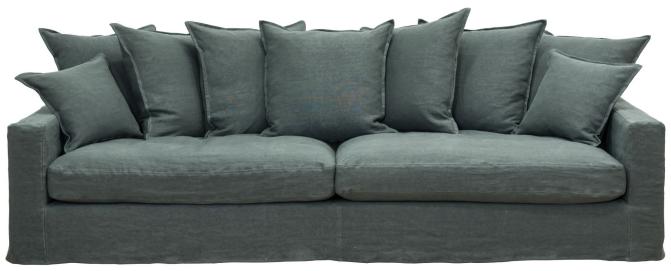

## SIMRISHAMN

Art. Code: 0314

www.burhens.com

LINO 11231-28 DARK SLATE

FRAME All structural parts of the frame are made of solidwood.

### UPHOLSTERY

The style is loose cover and available with fabric. The covers / cushion covers, can be removed and washed according to washing instructions.

18Smoked Oak