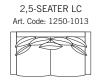

#### 1,5-SEATER LC Art. Code: 1150-1013

width•depth•height 142•113•94

width•depth•height 212•113•94

3-SEATER (2) LC Art. Code: 1301-1013

width•depth•height 232•113•94

3,5-SEATER (2) LC Art. Code: 1360-1013