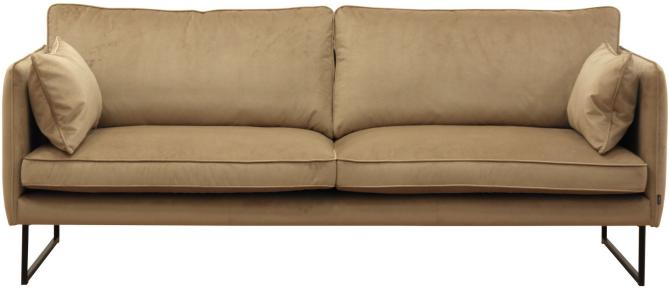

#### FRAME

All structural parts of the frame are made of solidwood.

#### SEAT CUSHION

The core consists of 50 kg (N120) highly elastic shape cut cold foam with a siliconized fiber and feather top.

The cushion is not reversible.

#### BACK CUSHION

The inner cover is filled with a mix of siliconized fiber and feather.

The cushion is reversible (not apply to leather).

#### UPHOLSTERY

The style is fixed cover and available with fabric and leather.

The cushion cover, in fabric, can be removed and washed according to washing and care instructions.