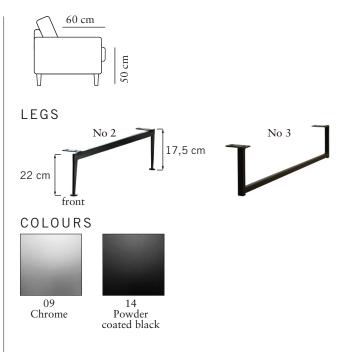

### burhéns

Measurments may vary +/-3%, depending on the choice of upholstery and combination.

www.burhens.com

width•depth•height 288•94/161•96

3,5(2/2)+CHL Art. Code CHL L: 1747-1013 Art. Code CHL R: 1746-1013