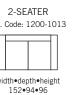

### burhéns

Measurments may vary +/-3%, depending on the choice of upholstery and combination.

www.burhens.com

width•depth•height 288•94/161•96

3,5(2/2)+CHL Art. Code CHL L: 1747-1013 Art. Code CHL R: 1746-1013

width•depth•height 333•94/161•96

FOOTSTOOL 1 Art. Code: 1050-0000

width•depth•height 71•52•50

width•depth•height 232•94•96

FOOTSTOOL 2 Art. Code: 1051-0000