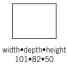

width•depth•height 333•94/161•96

FOOTSTOOL 1 Art. Code: 1050-0000

width•depth•height 71•52•50

width•depth•height 232•94•96

FOOTSTOOL 2 Art. Code: 1051-0000