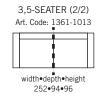

### burhéns

Measurments may vary +/-3%, depending on the choice of upholstery and combination.

www.burhens.com

width•depth•height 288•94/161•96

3,5(2/2)+CHL Art. Code CHL L: 1747-1013 Art. Code CHL R: 1746-1013