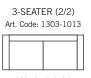

### burhéns

Measurments may vary +/-3%, depending on the choice of upholstery and combination.

www.burhens.com

width•depth•height 288•94/161•96

3,5(2/2)+CHL Art. Code CHL L: 1747-1013 Art. Code CHL R: 1746-1013