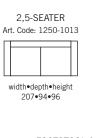

### burhéns

Measurments may vary +/-3%, depending on the choice of upholstery and combination.

www.burhens.com

width•depth•height 288•94/161•96

3,5(2/2)+CHL Art. Code CHL L: 1747-1013 Art. Code CHL R: 1746-1013