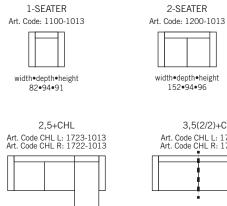

### burhéns

Measurments may vary +/-3%, depending on the choice of upholstery and combination.

www.burhens.com

width•depth•height 288•94/161•96

3,5(2/2)+CHL Art. Code CHL L: 1747-1013 Art. Code CHL R: 1746-1013

width•depth•height 333•94/161•96

FOOTSTOOL 1 Art. Code: 1050-0000

width•depth•height 71•52•50

width•depth•height 232•94•96

FOOTSTOOL 2 Art. Code: 1051-0000