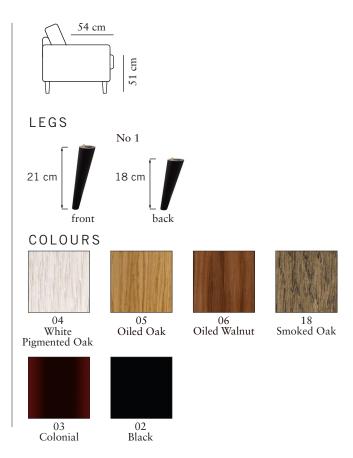

## FRAME

All structural parts of the frame are made of solidwood.

## UPHOLSTERY

This style is fixed and available with fabric and leather.

The cushion cover, in fabric, can be removed and washed according to washing and care instructions (not leather).

JADE

Measurments may vary +/-3%, depending on the choice of upholstery and combination.