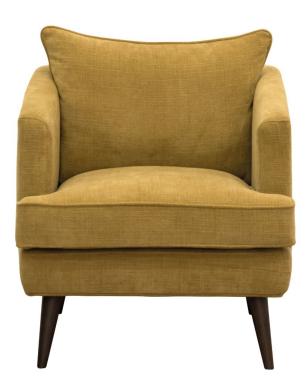

JADE

burhéns

Art. Code: 0346 www.burhens.com

JULIA 11255-21 URTAN KAKI

## UPHOLSTERY

This style is fixed and available with fabric and leather.

The cushion cover, in fabric, can be removed and washed according to washing and care instructions (not leather).

JADE

Measurments may vary +/-3%, depending on the choice of upholstery and combination.