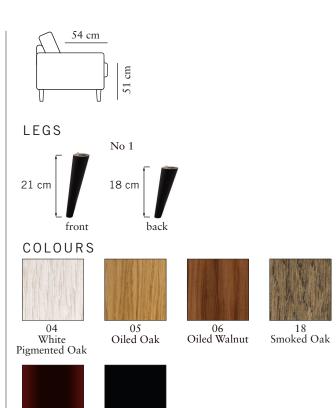

## FRAME

All structural parts of the frame are made of solidwood.

# JADE

Measurments may vary +/-3%, depending on the choice of upholstery and combination.

www.burhens.com

1-SEATER Art. Code: 1100-1013 width•depth•height 75\*85•90