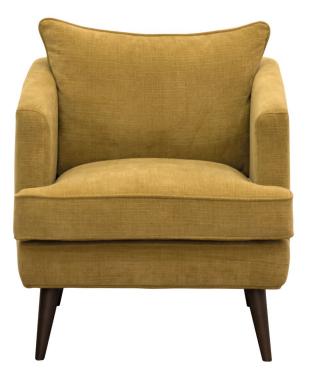

# burhéns

www.burhens.com

JULIA 11255-21 URTAN KAKI

## UPHOLSTERY

This style is fixed and available with fabric and leather.

The cushion cover, in fabric, can be removed and washed according to washing and care instructions (not leather).

03 Colonial 02 Black

# JADE

Measurments may vary +/-3%, depending on the choice of upholstery and combination.

www.burhens.com

1-SEATER Art. Code: 1100-1013 width•depth•height 75\*85•90