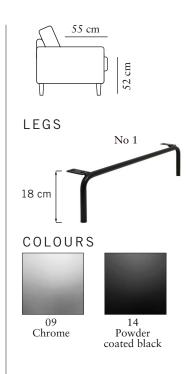

Art. Code: 0315 www.burhens.com



#### UNIQUE 11249-34 LADI

# FRAME

All structural parts of the frame are made of solidwood.

# SEAT CUSHION

The core consists of two layers of 50 kg (N120) and 44 kg (N180) highly elastic shape cut cold foam with various thicknesses with a mix of siliconized fibre, feather and latex top.

The cushion is not reversible.

# BACK CUSHION

The inner cover is filled with a mix of siliconized fiber and feather.

The cushion is reversible (not apply to leather).

### UPHOLSTERY

The style is loose cover and available with fabric. The covers / cushion covers, can be removed and washed according to washing instructions.





burhéns

Measurments may vary +/-3%, depending on the choice of upholstery and combination.

www.burhens.com

1-SEATER LC Art. Code: 1100-1013

width•depth•height 86•95•92 3-SEATER (2/2) LC Art. Code: 1303-1013

Art. Code: 1303-101.

width•depth•height 215•95•92 FOOTSTOOL 1 LC Art. Code: 1050-0000

width•depth•height 95•65•48