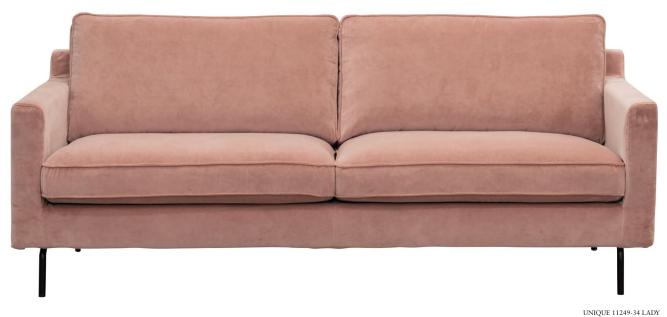

Art. Code: 0315 www.burhens.com



#### UNIQUE 11249-34 LADI

# FRAME

All structural parts of the frame are made of solidwood.

# SEAT CUSHION

The core consists of two layers of 50 kg (N120) and 44 kg (N180) highly elastic shape cut cold foam with various thicknesses with a mix of siliconized fibre, feather and latex top.

The cushion is not reversible.

# BACK CUSHION

The inner cover is filled with a mix of siliconized fiber and feather.

The cushion is reversible (not apply to leather).

### UPHOLSTERY

The style is loose cover and available with fabric. The covers / cushion covers, can be removed and washed according to washing instructions.





burhéns

Measurments may vary +/-3%, depending on the choice of upholstery and combination.

www.burhens.com

1-SEATER LC Art. Code: 1100-1013

width•depth•height 86•95•92