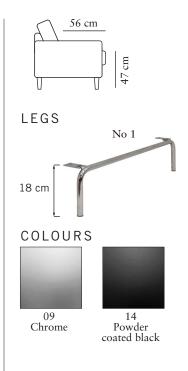

www.burhens.com

1,5-SEATER Art. Code: 1150-1013

width•depth•height 118•910•88

3-SEATER (2/2) Art. Code: 1303-1013

width adorthabaight

width•depth•height 238•910•88

FOOTSTOOL 1 Art. Code: 1050-0000

width•depth•height 95•65•48