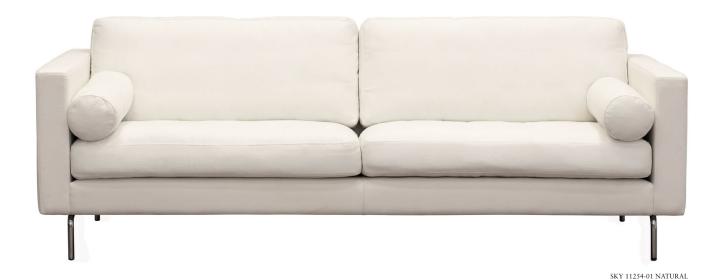

www.burhens.com

1,5-SEATER Art. Code: 1150-1013

width•depth•height 118•910•88

3-SEATER (2/2) Art. Code: 1303-1013

width adorthabaight

width•depth•height 238•910•88

FOOTSTOOL 1 Art. Code: 1050-0000

width•depth•height 95•65•48