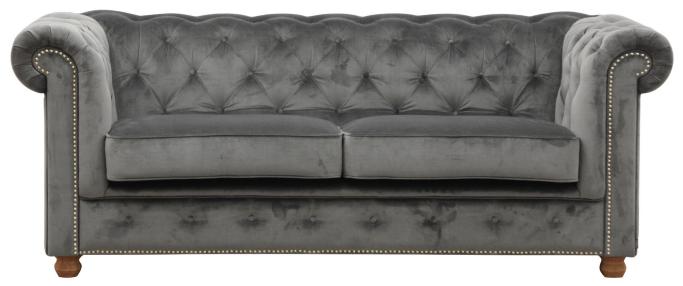

## CHELTENHAM

Art. Code: 0240

www.burhens.com

JUKE 11043-74 GREY

FRAME All structural parts of the frame are made of solidwood.

## UPHOLSTERY

This style is fixed and available with fabric and leather.

The cushion cover, in fabric, can be removed and washed according to washing and care instructions (not leather).