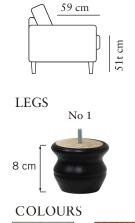

# CHELTENHAM

Measurments may vary +/-3%, depending on the choice of upholstery and combination.

width•depth•height 115x98x83

www.burhens.com