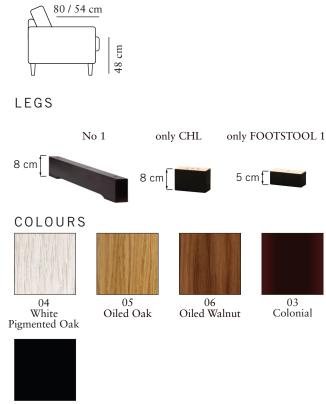

## UPHOLSTERY

This style is fixed and available with fabric and leather.

The cushion cover, in fabric, can be removed and washed according to washing and care instructions (not leather).

02 Black

MOOD

Measurments may vary +/-3%, depending on the choice of upholstery and combination.