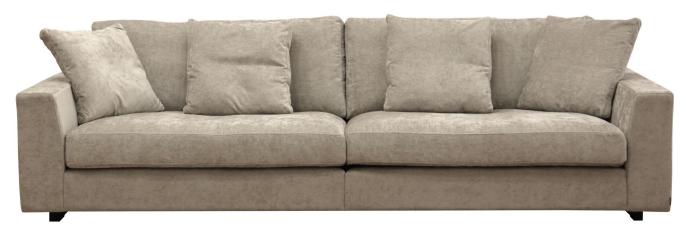

## FRAME

All structural parts of the frame are made of solidwood.

## SEAT CUSHION

The core consists of pocket springs and 35 kg (N120) highly elastic shape cut cold foam with a top of siliconized fibre and feather.

The cushion is not reversible.

## BACK CUSHION

The inner cover is filled with a mix of siliconized fiber and feather.

The cushion is reversible (not apply to leather).

## UPHOLSTERY

This style is fixed and available with fabric and leather.

The cushion cover, in fabric, can be removed and washed according to washing and care instructions (not leather).

02 Black

MOOD

Measurments may vary +/-3%, depending on the choice of upholstery and combination.