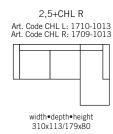

www.burhens.com

3,5-SEATER (2/2)
Art. Code: 1361-1013

width•depth•height 280•113•80

FOOTSTOOL 1
Art. Code: 1050-0000
width•depth•height
124•86•48