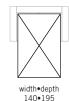

www.burhens.com

width•depth•height 184•98•85

BED SOFA 160 Art. Code: 1241-1013

width•depth•height 204•98•85

width•depth 160•195

BED SOFA 140 LC Art. Code: 1241-1013

BED SOFA 160 LC Art. Code: 1241-1013