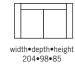

www.burhens.com

width•depth•height 184•98•85

BED SOFA 160 Art. Code: 1241-1013

width•depth•height 204•98•85

width•depth 160•195

BED SOFA 140 LC Art. Code: 1241-1013

BED SOFA 160 LC Art. Code: 1241-1013