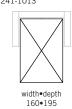

www.burhens.com

width•depth•height 184•98•85

BED SOFA 160 Art. Code: 1241-1013

width•depth•height 204•98•85

width•depth 160•195

BED SOFA 140 LC Art. Code: 1241-1013

BED SOFA 160 LC Art. Code: 1241-1013