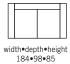

www.burhens.com

width•depth•height 184•98•85

BED SOFA 160 Art. Code: 1241-1013

width•depth•height 204•98•85

width•depth 160•195

BED SOFA 140 LC Art. Code: 1241-1013

BED SOFA 160 LC Art. Code: 1241-1013