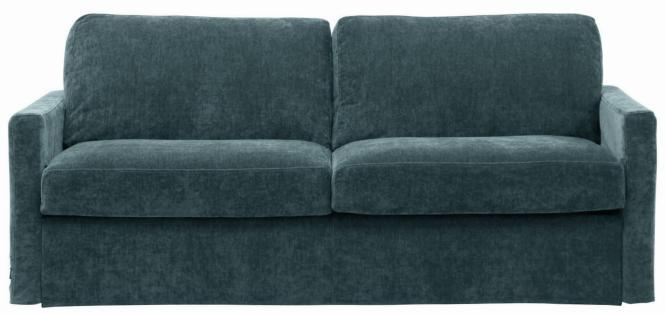

Art. Code: 0272 www.burhens.com

BROOKS 11034-46 TAPESTRY

## UPHOLSTERY

The style is fixed and loose cover and available with fabric.

The covers / cushion covers, in fabric, can be removed and washed according to wahsing instructions.

LEGS No 1

02 Black

Measurments may vary +/-3%, depending on the choice of upholstery and combination.