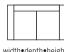

www.burhens.com

width•depth•height 184•98•85

BED SOFA 160 Art. Code: 1241-1013

width•depth•height 204•98•85

width•depth 160•195

BED SOFA 140 LC Art. Code: 1241-1013

BED SOFA 160 LC Art. Code: 1241-1013