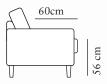

www.burhens.com

width•depth•height 184•98•85

BED SOFA 160 Art. Code: 1241-1013

width•depth•height 204•98•85

width•depth 160•195

BED SOFA 140 LC Art. Code: 1241-1013

BED SOFA 160 LC Art. Code: 1241-1013