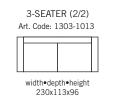

## burhéns

Measurments may vary +/-3%, depending on the choice of upholstery and combination.

www.burhens.com

width•depth•height 140x113x96

3,5-SEATER (2/2) Art. Code: 1361-1013