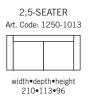

## burhéns

Measurments may vary +/-3%, depending on the choice of upholstery and combination.

www.burhens.com

width•depth•height 140x113x96

3,5-SEATER (2/2) Art. Code: 1361-1013