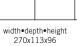

## burhéns

Measurments may vary +/-3%, depending on the choice of upholstery and combination.

www.burhens.com

width•depth•height 140x113x96

3,5-SEATER (2/2) Art. Code: 1361-1013