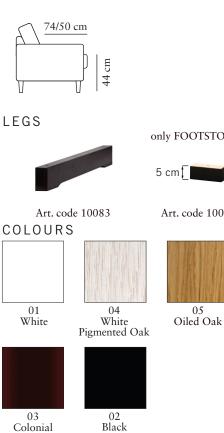

#### UPHOLSTERY

The style is fixed cover and available with fabric and leather.

The cushion cover, in fabric, can be removed and washed according to washing and care instructions.

only FOOTSTOOL 1

Art. code 10084