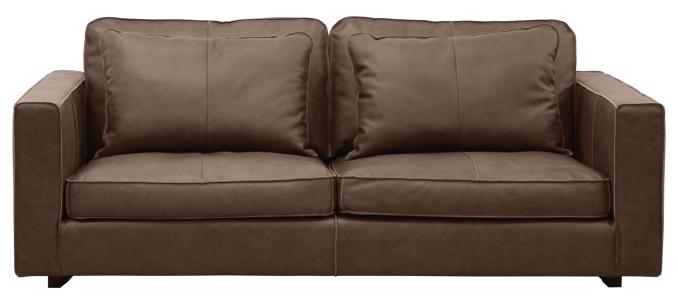

## burhéns

www.burhens.com

UPHOLSTERY: VINTAGE 22006-67 BROWN

#### UPHOLSTERY

The style is fixed cover and available with fabric and leather.

The cushion cover, in fabric, can be removed and washed according to washing and care instructions.

only FOOTSTOOL 1

Art. code 10084