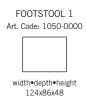

#### UPHOLSTERY

The style is fixed cover and available with fabric and leather.

The cushion cover, in fabric, can be removed and washed according to washing and care instructions.

only FOOTSTOOL 1

Art. code 10084