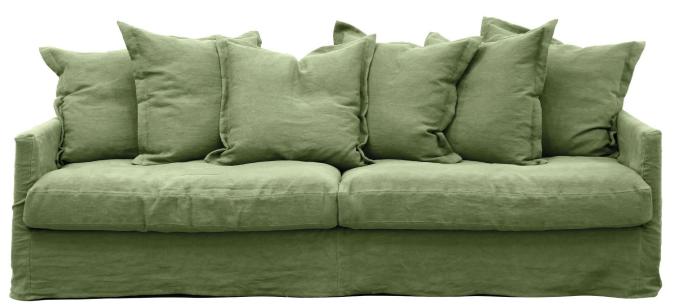

### SEAT CUSHION

The core consists of two layers of 50 kg (N120) and 44 kg (N180) highly elastic shape cut cold foam with various thicknesses covered with a mix of siliconized fiber and feather.

The cushion is not reversible.

#### BACK CUSHION

The inner cover is filled with a mix of latex, siliconized fiber and feather.

The cushion is reversible.

#### UPHOLSTERY

The style is loose cover and available with fabric.

The covers / cushion covers, in fabric, can be removed and washed according to washing instructions.

В

Colonial

Black