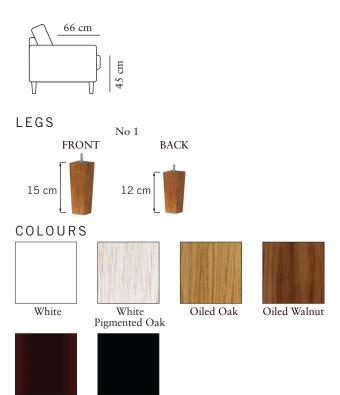

### FRAME

All structural parts of the frame are made of solidwood.

# TERROSO

burhéns

Measurments may vary +/-3%, depending on the choice of upholstery and combination.

www.burhens.com