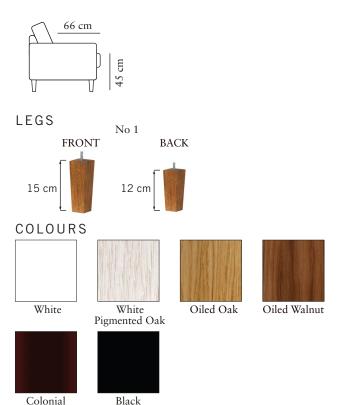

## burhéns

Measurments may vary +/-3%, depending on the choice of upholstery and combination.

www.burhens.com

Art. Code:

width•depth•height 102•98•94 3-SEATER (2) Art. Code: 1300-1013

width•depth•height 232•98•83