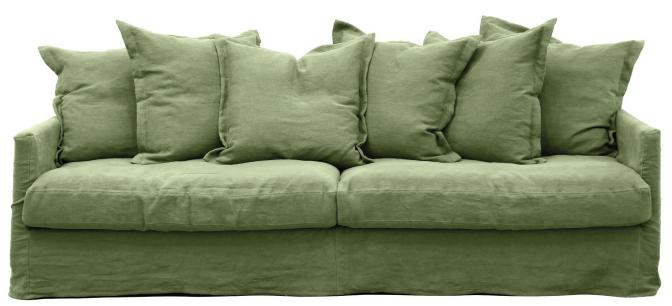

#### FRAME

All structural parts of the frame are made of solidwood.

### SEAT CUSHION

The core consists of two layers of 50 kg (N120) and 44 kg (N180) highly elastic shape cut cold foam with various thicknesses covered with a mix of siliconized fiber and feather.

The cushion is not reversible.

#### BACK CUSHION

The inner cover is filled with a mix of latex, siliconized fiber and feather.

The cushion is reversible (not apply to leather).

#### UPHOLSTERY

The style is loose cover and available with fabric.

The covers / cushion covers, in fabric, can be removed and washed according to washing instructions.

Black