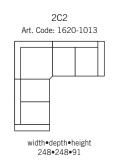

## burhéns

Measurments may vary +/-3%, depending on the choice of upholstery and combination.

www.burhens.com

2-SEATER
Art. Code: 1200-1013

width•depth•height
161•108•91

width•depth•height 302•302•91