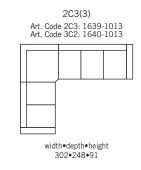

www.burhens.com



FABRIC: SAGA 11138-68 CHOCOLATE

#### FRAME

All structural parts of the frame are made of solidwood.

### SEAT CUSHION

The core consists of two layers of 35 kg (N120) and 30 kg (N40) highly elastic shaped cut cold with various thicknesses, coverd with fiber padding.

#### BACK CUSHION

The inner cover is filled with siliconized fiber.

#### UPHOLSTERY

This style is fixed and available in fabric and leather.



# REMEMBER

## burhéns

Measurments may vary +/-3%, depending on the choice of upholstery and combination.

www.burhens.com

2-SEATER
Art. Code: 1200-1013

width•depth•height
161•108•91









width•depth•height 302•302•91