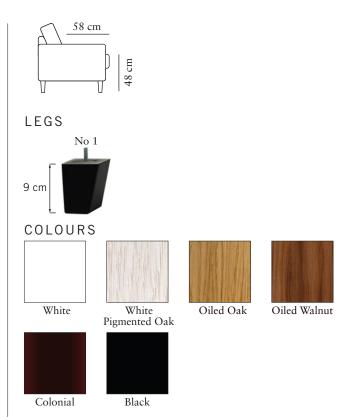

## burhéns

Measurments may vary +/-3%, depending on the choice of upholstery and combination.

www.burhens.com

2-SEATER
Art. Code: 1200-1013

width•depth•height
161•108•91

width•depth•height 302•302•91