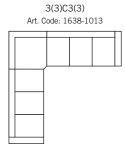

www.burhens.com



FABRIC: SAGA 11138-68 CHOCOLATE

#### FRAME

All structural parts of the frame are made of solidwood.

### SEAT CUSHION

The core consists of two layers of 35 kg (N120) and 30 kg (N40) highly elastic shaped cut cold with various thicknesses, coverd with fiber padding.

#### BACK CUSHION

The inner cover is filled with siliconized fiber.

#### UPHOLSTERY

This style is fixed and available in fabric and leather.



# REMEMBER

## burhéns

Measurments may vary +/-3%, depending on the choice of upholstery and combination.

www.burhens.com

2-SEATER
Art. Code: 1200-1013

width•depth•height
161•108•91









width•depth•height 302•302•91