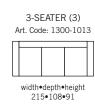

## burhéns

Measurments may vary +/-3%, depending on the choice of upholstery and combination.

www.burhens.com

2-SEATER
Art. Code: 1200-1013

width•depth•height
161•108•91

width•depth•height 302•302•91