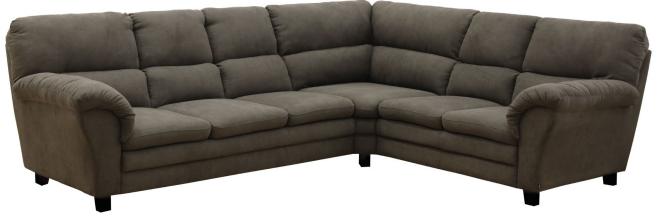

www.burhens.com

FABRIC: SAGA 11138-68 CHOCOLATE

#### UPHOLSTERY

This style is fixed and available in fabric and leather.