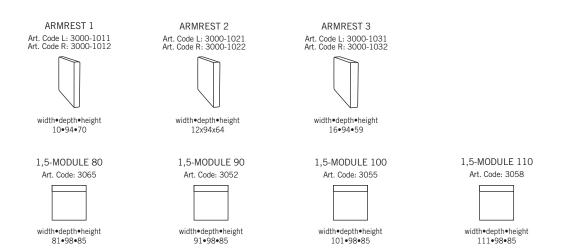

wood.

#### SEAT CUSHION

The core consists of two layers: 44 kg (N160) highly elastic shape cut cold foam and 24 kg (N180) polyether with a siliconized fiber and feather top.

The cushion is reversible (not apply to leather).

#### BACK CUSHION

The core consists of 30 kg (N40) highly elastic shape cut cold foam with a siliconized fiber and feather top.

The cushion is reversible (not apply to leather).

#### UPHOLSTERY

The style is fixed cover and available with fabric and leather.

The cushion cover, in fabric, can be removed and washed according to washing and care instructions.



### LEGS





### COLOURS



Colonial



Pigmented Oak

Black







Oiled Walnut

# PRINCE

## burhéns

Measurments may vary +/-3%, depending on the choice of upholstery and combination.

www.burhens.com