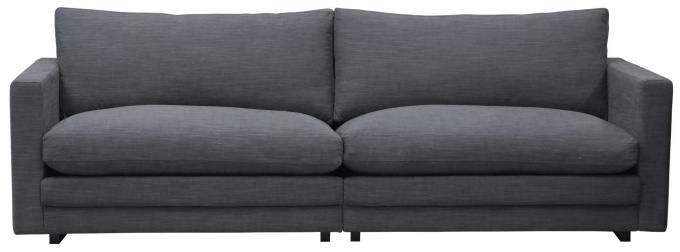

## burhéns

www.burhens.com

FABRIC: SOFTLEN 11016-79 METEORIETE

#### FRAME

All structural parts of the frame are made of solidwood.

#### SEAT CUSHION

The core consists of two layers: 44 kg (N160) highly elastic shape cut cold foam and 24 kg (N180) polyether with a siliconized fiber and feather top.

The cushion is reversible (not apply to leather).

#### BACK CUSHION

The core consists of 30 kg (N40) highly elastic shape cut cold foam with a siliconized fiber and feather top.

The cushion is reversible (not apply to leather).

#### UPHOLSTERY

The style is fixed cover and available with fabric and leather.

The cushion cover, in fabric, can be removed and washed according to washing and care instructions.