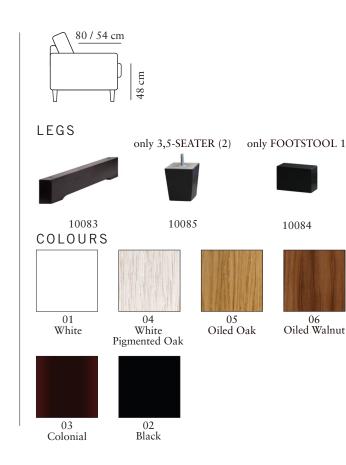

#### F R A M E All structural parts of the frame are made of solidwood.

### UPHOLSTERY

The style is fixed cover and available with fabric and leather.

The cushion cover, in fabric, can be removed and washed according to washing and care instructions.