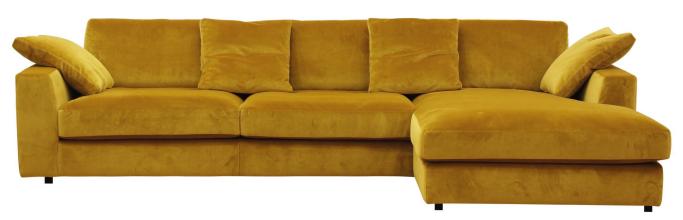

# MOOD

## burhéns

www.burhens.com



JUKE 11043-15 GOLD

#### F R A M E All structural parts of the frame are made of solidwood.

### SEAT CUSHION

The core consists of pocket springs and 35 kg (N120) highly elastic shape cut cold foam with a top of siliconized fibre and feather.

The cushion is not reversible.

BACK CUSHION The inner cover is filled with a mix of siliconized fiber and feather.

The cushion is reversible.

### UPHOLSTERY

The style is fixed cover and available with fabric and leather.

The cushion cover, in fabric, can be removed and washed according to washing and care instructions.



# MOOD

## burhéns

Measurments may vary +/-3%, depending on the choice of upholstery and combination.

www.burhens.com





width•depth•height 310x113/179x80

2,5+CHL R

Art. Code CHL L: 1710-1013 Art. Code CHL R: 1709-1013