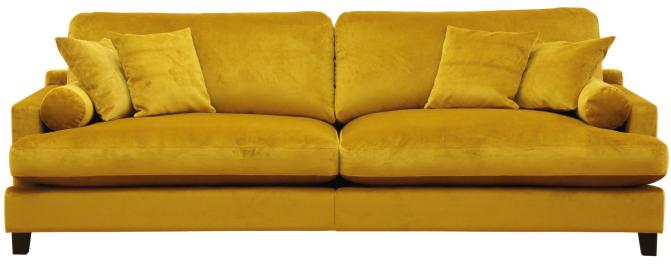

www.burhens.com

JUKE 11043-15 GOLD

#### FRAME

All structural parts of the frame are made of solidwood.

### SEAT CUSHION

The core consists of 35 kg (N120) highly elastic shape cut cold foam coverd with a mix of siliconized fiber and feather.

The cushion is reversible (not apply to leather).

#### BACK CUSHION

The core consists of 30 kg (N40) highly elastic shape cut cold foam coverd with a mix of siliconized fiber and feather.

The cushion is reversible (not apply to leather).

#### UPHOLSTERY

The style is fixed cover and available with fabric and leather.

The cushion cover, in fabric, can be removed and washed according to washing and care instructions.