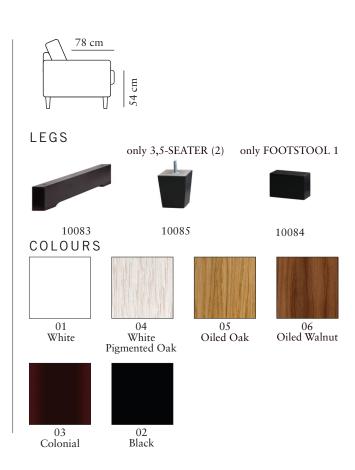

## burhéns

Measurments may vary +/-3%, depending on the choice of upholstery and combination.

www.burhens.com

1,5-SEATER
Art. Code: 1150-1013

width•depth•height 138•113•93

2,5-SEATER
Art. Code: 1250-1013

width•depth•height 208•113•93

3,5-SEATER (2) Art. Code: 1360-1013

width•depth•height 267•113•93

2,5+CHL R
Art. Code CHL L: 1710-1013
Art. Code CHL R: 1709-1013

width•depth•height 294•113/177•93

FOOTSTOOL 1 Art. Code: 1050-0000

width•depth•height 124•86•52