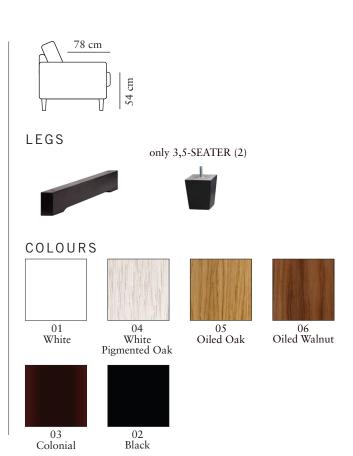

www.burhens.com



UPHOLSTERY: JUKE 11043-15 GOLD

## FRAME

All structural parts of the frame are made of solidwood.

## SEAT CUSHION

The core consists of 35 kg (N120) highly elastic shape cut cold foam coverd with a mix of siliconized fiber and feather.

The cushion is reversible (not apply to leather).

## BACK CUSHION

The inner cover is filled with a mix of siliconized fiber and feather.

The cushion is reversible (not apply to leather).

## UPHOLSTERY

The style is fixed cover and available with fabric and leather.

The cushion cover, in fabric, can be removed and washed according to washing and care instructions.



Measurments may vary +/-3%, depending on the choice of upholstery and combination.

www.burhens.com