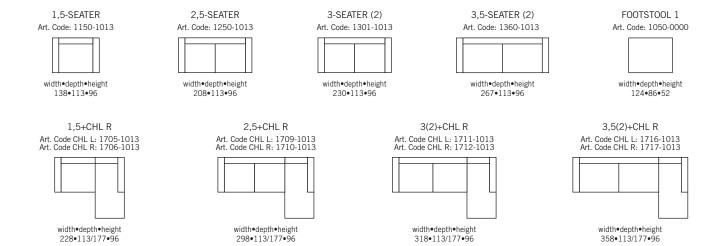

## UPHOLSTERY

The style is fixed cover and available with fabric and leather.

The cushion cover, in fabric, can be removed and washed according to washing and care instructions.

Measurments may vary +/-3%, depending on the choice of upholstery and combination.