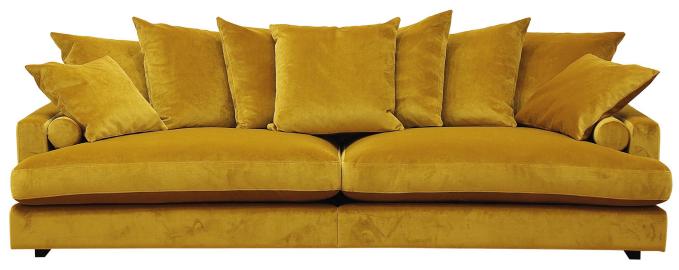

www.burhens.com

UPHOLSTERY: JUKE 11043-15 GOLD

## UPHOLSTERY

The style is fixed cover and available with fabric and leather.

The cushion cover, in fabric, can be removed and washed according to washing and care instructions.

Measurments may vary +/-3%, depending on the choice of upholstery and combination.