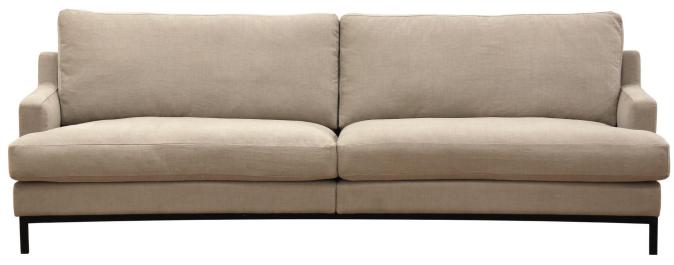

# ANNABELLE

burhéns

Measurments may vary +/-3%, depending on the choice of upholstery and combination.

www.burhens.com

3-SEATER (2/2) Art. Code: 1303-1013

width•depth•height 215•98•92

3,5-SEATER CURVED (2/2) Art. Code: 1490-1013

width•depth•height 272•104•92 FOOTSTOOL 1

Art. Code: 1050-0000

width•depth•height 65x60x50