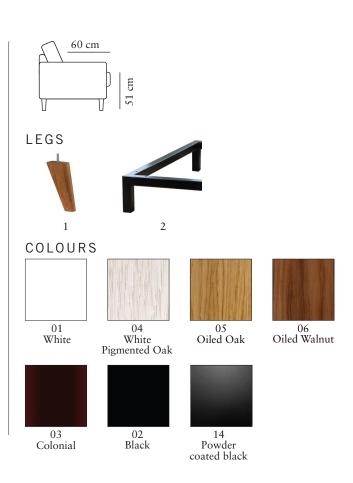

#### FRAME

All structural parts of the frame are made of solidwood.

# ANNABELLE

burhéns

Measurments may vary +/-3%, depending on the choice of upholstery and combination.

www.burhens.com

3-SEATER (2/2) Art. Code: 1303-1013

width•depth•height 215•98•92

3,5-SEATER CURVED (2/2) Art. Code: 1490-1013