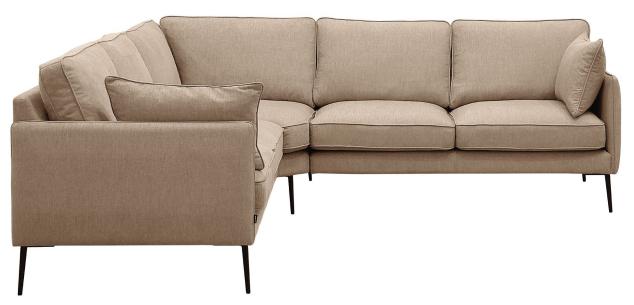

# WILLIAM

## burhéns

Measurments may vary +/-3%, depending on the choice of upholstery and combination.

www.burhens.com

3-SEATER (2/2) 240 Art. Code: 1323-1043

width•depth•height 252•94•82

| 1-SEATER<br>Art. Code: 1100-1043 | 2-SEATER<br>Art. Code: 1200-1043 | 2,5-SEATER<br>Art. Code: 1250-1043 | 3-SEATER (2/2) 220<br>Art. Code: 1320-1043 |
|----------------------------------|----------------------------------|------------------------------------|--------------------------------------------|
|                                  |                                  |                                    |                                            |
| width•depth•height<br>82•94•82   | width•depth•height<br>152•94•82  | width•depth•height<br>207•94•82    | width∙depth∙height<br>232∙94∙82            |
| 2C2                              | FOOTSTOOL 1                      | FOOTSTOOL 2                        |                                            |
| Art. Code: 1620-1043             | Art. Code: 1050-0000             | Art. Code: 1051-0000               |                                            |
|                                  |                                  |                                    |                                            |
|                                  | width•depth•height<br>71•52•50   | width•depth•height<br>101•82•50    |                                            |
| width•depth•height<br>250x250x82 |                                  |                                    |                                            |