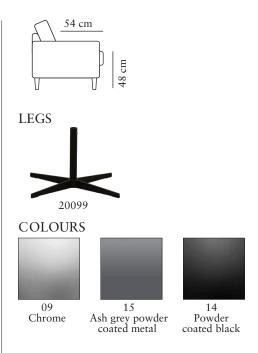

# TAKE A SEAT

burhéns

Measurments may vary +/-3%, depending on the choice of upholstery and combination.

www.burhens.com

1-SEATER Art. Code: 1100-0000

width•depth•height 55•77•89

FOOTSTOOL 1 Art. Code: 1050-0000

width•depth•height 55•55•48