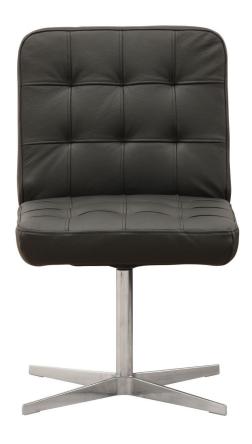

www.burhens.com

UPHOLSTERY: TOLEDO 23004-89 NERO

#### FRAME

All structural parts of the frame are made of metal. Some components are made of playwood.

## SEAT CUSHION

The core consists of 44 kg (N180) highly elastic shape cut cold foam, covered with fiber padding.

### **BACK CUSHION**

The core consists of 44 kg (N180) highly elastic shape cut cold foam, covered with fiber padding.

#### **UPHOLSTERY**

The style is fixed cover and available with fabric and leather.