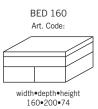

# NUMBER ONE

Measurments may vary +/-3%, depending on the choice of upholstery and combination.

www.burhens.com

burhéns

Art. Code: 1449-0000

BED 180

100 200 / 1

HEADBOARD 1 160 Art. Code: