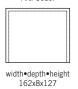

HEADBOARD 2 160 Art. Code:

width•depth•height 162x10x127

HEADBOARD 1 180 Art. Code:

HEADBOARD 2 180 Art. Code:

HEADBOARD 3 180 Art. Code: