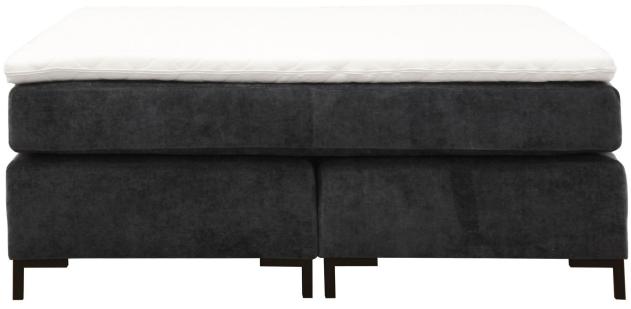

#### FRAME

All structural parts of the frame are made of spruce and massive pine wood.

#### CONTINENTAL

The bed has three different layers of springs, one of them is our progressive ,viz pocket in pocket system. You can choose between soft, medium or firm comfort.

The progressive pocket springs gives a good pressure relief adapted to the user's body weight.

At low load, a spring works and at heavier loads both springs work.

The bed's progressive mattress gives the user a sense of weightlessness.

The bed I optimal for those weighing between 50-130 kg.

#### TOP MATTRESS

Consist of 60 kg super soft lazy foam available in two different thickness.

#### UPHOLSTERY

The style is fixed and available in our complete collection of fabric and leather.

#### OPTIONS

Available with or without headboard.

OTHER Various headboards are available.