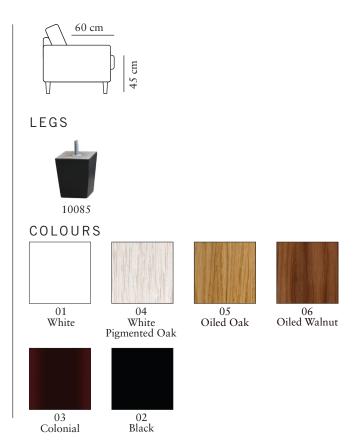

# MARGAUX

Measurments may vary +/-3%, depending on the choice of upholstery and combination.

www.burhens.com

1-SEATER LC Art. Code: 1100-1013

width•depth•height 74•84•73