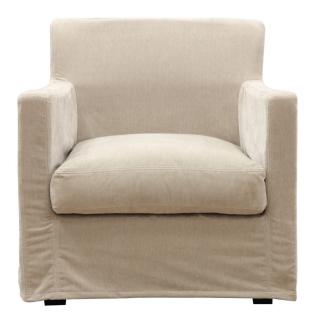

www.burhens.com

UPHOLSTERY: NORDIC 11164-61 CHINCHILLA

## UPHOLSTERY

The style is loose cover and available with fabric and leather.

The cushion cover, in fabric, can be removed and washed according to washing and care instructions.

# MARGAUX

Measurments may vary +/-3%, depending on the choice of upholstery and combination.

www.burhens.com

1-SEATER LC Art. Code: 1100-1013

width•depth•height 74•84•73