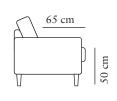

## burhéns

Measurments may vary +/-3%, depending on the choice of upholstery and combination.

www.burhens.com

3-SEATER CURVED (2)

width•depth•height 293•115•100

width•depth•height 118•68•52