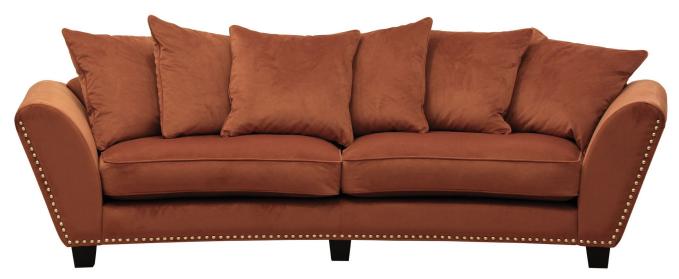

### burhéns

www.burhens.com

UPHOLSTERY: MEDA 11057-19 BRAN

FRAME All structural parts of the frame are made of solidwood.

#### SEAT CUSHION

3-SEATER CURVED (2) The core consists of pocket springs covered with a mix of siliconized fibre, feather and latex.

The cushion is reversible (not apply to leather).

#### **BACK CUSHION**

The inner cover is filled with a mix of siliconized fiber and feather.

The cushion is reversible (not apply to leather).

#### UPHOLSTERY

The style is fixed cover and available with fabric and leather.

The cushion cover, in fabric, can be removed and washed according to washing and care instructions.

04 White Pigmented Oak

06 Oiled Walnut