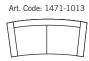

## burhéns

Measurments may vary +/-3%, depending on the choice of upholstery and combination.

www.burhens.com

3-SEATER CURVED (2)

width•depth•height 293•115•100

width•depth•height 118•68•52