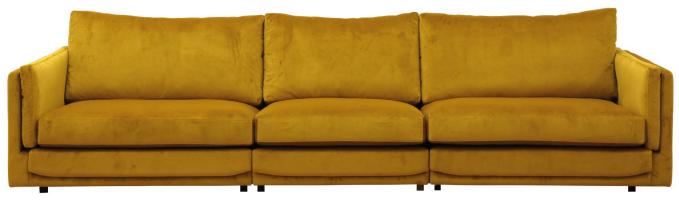

www.burhens.com

UPHOLSTERY: JUKE 11043-15 GOLD

#### FRAME

All structural parts of the frame are made of solidwood.

### SEAT CUSHION

The core consists of pocket springs with a siliconized fiber and feather top.

The cushion is not reversible.

## BACK CUSHION

The inner cover is filled with a mix of siliconized fiber and feather.

The cushion is reversible.

#### UPHOLSTERY

The style is fixed cover and available with fabric and leather.

The cushion cover, in fabric, can be removed and washed according to washing and care instructions.

LEGS

10136