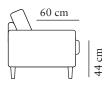

# PLEASURE

Measurments may vary +/-3%, depending on the choice of upholstery and combination.

www.burhens.com

ARMREST 1 Art. Code L: 3000-1011 Art. Code R: 3000-1012

width•depth•height 10x97x61

1,5-MODULE 80

Art. Code:

width•depth•height 82x100x84 1,5-MODULE 100 Art. Code:

width•depth•height 102x100x84

ARM 1+1,5-MODULE 100 +1,5-MODULE 80 +1,5-MODULE 100+ARM 1

Art. Code:

width•depth•height 308x100x84