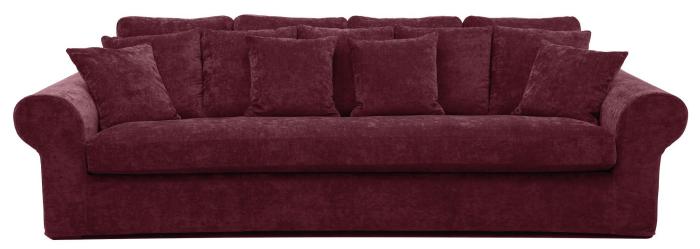

www.burhens.com

UPHOLSTERY: YOU 11211-39 RHODODENDRON

KING

burhéns

Measurments may vary +/-3%, depending on the choice of upholstery and combination.

www.burhens.com

3,5-SEATER (1) LC Art. Code: 1355-1013

width•depth•height 299•130•93

FOOTSTOOL 1 Art. Code: 1050-0000