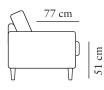

KING

burhéns

Measurments may vary +/-3%, depending on the choice of upholstery and combination.

www.burhens.com

3,5-SEATER (1) LC Art. Code: 1355-1013

width•depth•height 299•130•93

FOOTSTOOL 1 Art. Code: 1050-0000

width•depth•height 120•82•51