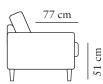

www.burhens.com



UPHOLSTERY: YOU 11211-39 RHODODENDRON

### FRAME

All structural parts of the frame are made of solidwood.

## **SEAT CUSHION**

The core consists of bonell and 44 kg (N180) highly elastic shape cut cold foam with a top of siliconized fibre, feather and latex.

The cushion is not reversible.

# **BACK CUSHION**

Casual

The inner cover is filled with a mix of siliconized fiber and feather.

The cushion is reversible (not apply to leather).

#### Chil

The inner cover is filled with a mix of siliconized fiber and feather.

The cushion is reversible (not apply to leather).

## UPHOLSTERY

The style is fixed and loose cover and available with fabric and leather.

The covers / cushion covers, in fabric, can be removed and washed according to washing and care instructions.



**LEGS** 



10025

# COLOURS









01 White

04 White Pigmented Oak

05 Oiled Oak

06 Oiled Walnut



Colonial



02 Black

KING

burhéns

Measurments may vary +/-3%, depending on the choice of upholstery and combination.

www.burhens.com

3,5-SEATER (1) LC Art. Code: 1355-1013

width•depth•height 299•130•93

FOOTSTOOL 1 Art. Code: 1050-0000

width•depth•height 120•82•51