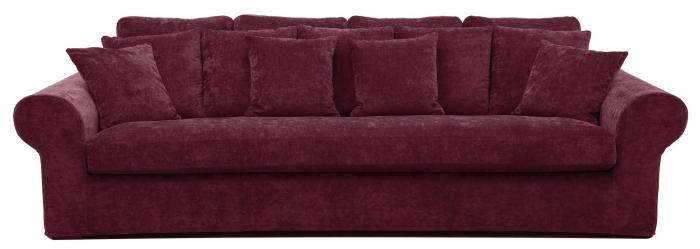

www.burhens.com

UPHOLSTERY: YOU 11211-39 RHODODENDRON

## UPHOLSTERY

The style is fixed and loose cover and available with fabric and leather.

The covers / cushion covers, in fabric, can be removed and washed according to washing and care instructions.

**LEGS** 