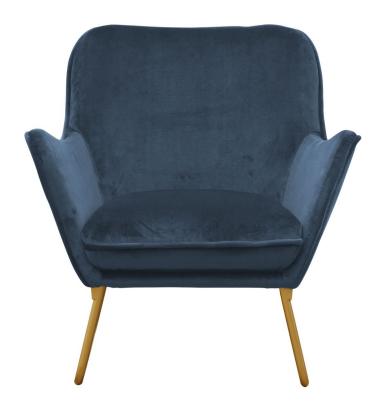

www.burhens.com

UPHOLSTERY: JUKE 11043-46 PETROL

## UPHOLSTERY

The style is fixed cover and available with fabric and leather.

JACK

Measurments may vary +/-3%, depending on the choice of upholstery and combination.

www.burhens.com

1-SEATER Art. Code:

width•depth•height 85•91•87