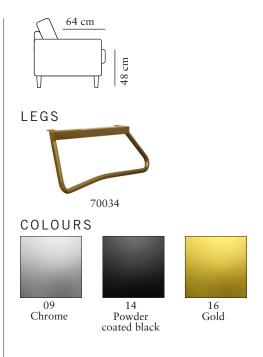

## UPHOLSTERY

The style is fixed cover and available with fabric and leather.

JACK

Measurments may vary +/-3%, depending on the choice of upholstery and combination.

www.burhens.com

1-SEATER Art. Code:

width•depth•height 85•91•87