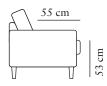

06 Oiled Walnut

Colonial

www.burhens.com

Measurments may vary +/-3%, depending on the choice of upholstery and combination.

SOFA BED 140
Art. Code: 1240-1013

width•depth•height
191x97/214x97

width•depth
195x140

SOFA BED 160
Art. Code: 1241-1013

width•depth•height
212x97/214x97

width•depth
195x160