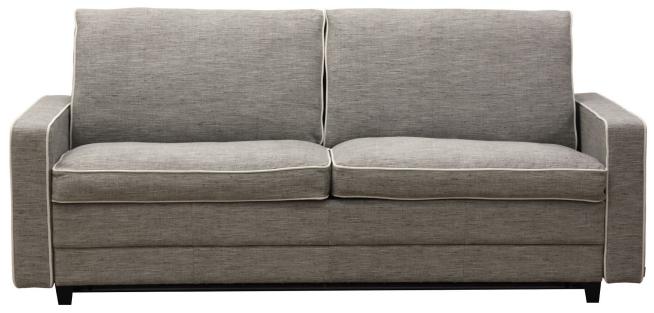

DEAN

www.burhens.com

UPHOLSTERY: ARTISAN 11158-63 BRACKEN

## UPHOLSTERY

The style is fixed cover and available with fabric.

The cushion cover, in fabric, can be removed and washed according to washing and care instructions.

LEGS

10152

White

04 White Pigmented Oak

05 Oiled Oak