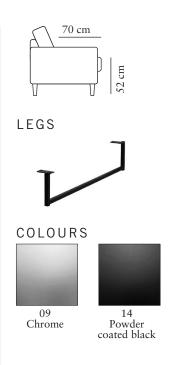

# CARTER

Measurments may vary +/-3%, depending on the choice of upholstery and combination.

www.burhens.com

ARM 1+1,5 MODULE 110 +ANGLE ENDPART R+ARM 1 Art. Code ANGLE L: 4852-1013 Art. Code ANGLE R: 4851-1013

width•depth•height 256•106/130•85