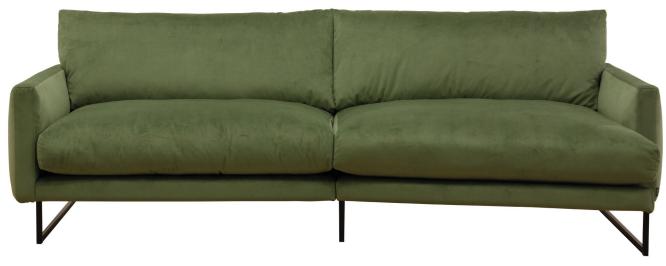

www.burhens.com

UPHOLSTERY: MEDA 11057-24 LODEN GREEN

#### UPHOLSTERY

The style is fixed cover and available with fabric and leather.

The cushion cover, in fabric, can be removed and washed according to washing and care instructions.