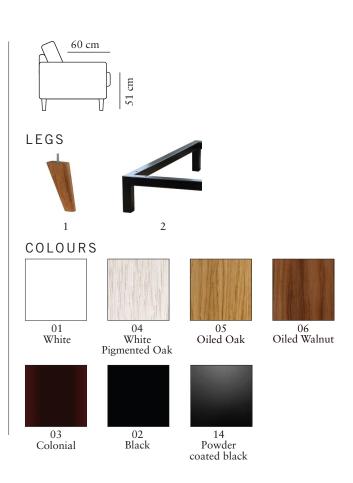

# ANNABELLE

burhéns

Measurments may vary +/-3%, depending on the choice of upholstery and combination.

www.burhens.com

3-SEATER (2/2) Art. Code: 1303-1013

width•depth•height 215•98•92

3,5-SEATER CURVED (2/2) Art. Code: 1490-1013

width•depth•height 272•104•92 FOOTSTOOL 1

Art. Code: 1050-0000

width•depth•height 65x60x50