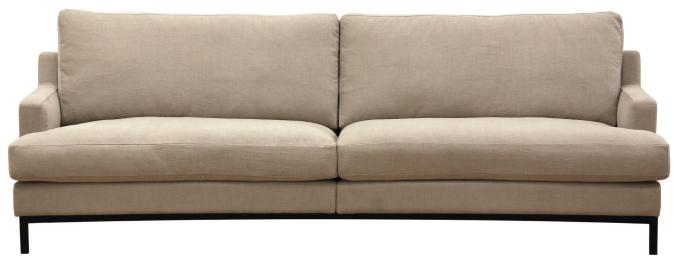

www.burhens.com

ROCCO 11217-09 SHADOW GREIGE

# ANNABELLE

burhéns

Measurments may vary +/-3%, depending on the choice of upholstery and combination.

www.burhens.com

3-SEATER (2/2) Art. Code: 1303-1013

width•depth•height 215•98•92

3,5-SEATER CURVED (2/2) Art. Code: 1490-1013