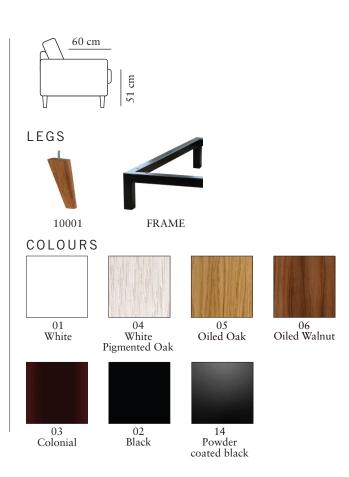

#### FRAME

All structural parts of the frame are made of solidwood.

# ANNABELLE

burhéns

Measurments may vary +/-3%, depending on the choice of upholstery and combination.

www.burhens.com

3-SEATER (2/2) Art. Code: 1303-1013

width•depth•height 215•98•92

3,5-SEATER CURVED (2/2) Art. Code: 1490-1013

width•depth•height 266•104•92