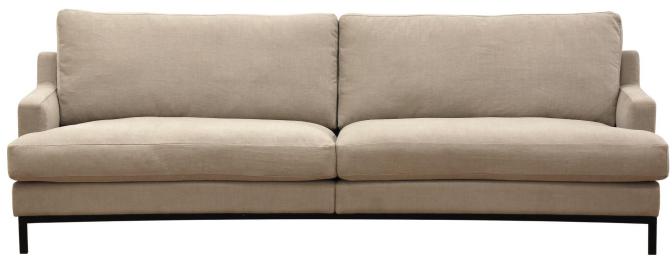

www.burhens.com

UPHOLSTERY: 11217-09 SHADOW GREIGE

#### UPHOLSTERY

The style is fixed cover and available with fabric and leather.

The cushion cover, in fabric, can be removed and washed according to washing and care instructions.

# ANNABELLE

burhéns

Measurments may vary +/-3%, depending on the choice of upholstery and combination.

www.burhens.com

3-SEATER (2/2) Art. Code: 1303-1013

width•depth•height 215•98•92

3,5-SEATER CURVED (2/2) Art. Code: 1490-1013