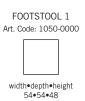

m



UPHOLSTERY: JUKE 11043-15 GOLD

#### FRAME

All structural parts of the frame are made of solidwood.

#### SEAT CUSHION

The core consists of three layers of 44 kg (N180), 30 kg (N40) and 35 kg (N180) highly elastic shape cut cold foam with various thicknesses, covered with fiber padding.

The cushion is not reversible.

#### BACK CUSHION

The core consists of 35 kg (N120) highly elastic shape cut cold foam, covered with fiber padding.

#### UPHOLSTERY

The style is fixed cover and available with fabric and leather.

The cushion cover, in fabric, can be removed and washed according to washing and care instructions.



LEGS



20097





COLOURS



coated black

## PENELOPE

burhéns

www.burhens.com

Measurments may vary +/-3%, depending on the choice of upholstery and combination.