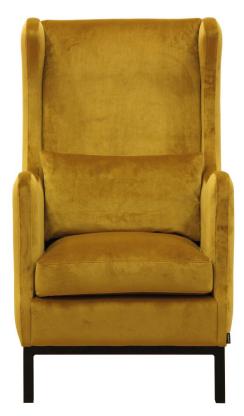

# PENELOPE

### burhéns

www.burhens.com

UPHOLSTERY: JUKE 11043-15 GOLD

#### FRAME

All structural parts of the frame are made of solidwood.

#### SEAT CUSHION

The core consists of three layers of 44 kg (N180), 30 kg (N40) and 35 kg (N180) highly elastic shape cut cold foam with various thicknesses, covered with fiber padding.

The cushion is not reversible.

#### BACK CUSHION

The core consists of 35 kg (N120) highly elastic shape cut cold foam, covered with fiber padding.

#### UPHOLSTERY

The style is fixed cover and available with fabric and leather.

The cushion cover, in fabric, can be removed and washed according to washing and care instructions.

LEGS

20097

COLOURS

coated black