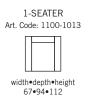

com



UPHOLSTERY: JUKE 11043-15 GOLD

#### FRAME

All structural parts of the frame are made of solidwood.

#### SEAT CUSHION

The core consists of three layers of 44 kg (N180), 30 kg (N40) and 35 kg (N180) highly elastic shape cut cold foam with various thicknesses, covered with fiber padding.

The cushion is not reversible.

#### BACK CUSHION

The core consists of 35 kg (N120) highly elastic shape cut cold foam, covered with fiber padding.

#### UPHOLSTERY

The style is fixed cover and available with fabric and leather.

The cushion cover, in fabric, can be removed and washed according to washing and care instructions.



LEGS



20097





COLOURS



coated black

## PENELOPE

burhéns

www.burhens.com

Measurments may vary +/-3%, depending on the choice of upholstery and combination.