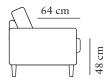

www.burhens.com



FABRIC: NORDIC 11164-73 STEEPLE GREY

### **FRAME**

All structural parts of the frame are made of solidwood.

### **SEAT CUSHION**

The core consists of three layers with various thickness, two layers of 35 kg (N120) and 30 (N40) highly elastic shape cut cold foam and one layer with 25 kg polyether, covered with fiber padding.

The cushion is not reversible.

### **BACK CUSHION**

The inner cover is filled with siliconized fiber. The cushion is reversible (not apply to leather).

### **UPHOLSTERY**

The style is fixed cover and available with fabric and leather.

The cushion cover, in fabric, can be removed and washed according to washing and care instructions.

### **OPTIONS**

Chill cushions or Casual cushions.



**LEGS** 



**COLOURS** 







White Pigmented Oak



Oiled Oak



Colonial

Black

# STUDIO 12

# burhéns

Measurments may vary +/-3%, depending on the choice of upholstery and combination.

www.burhens.com





width•depth•height

15x97x64

COMB 1 1-SEATER

width.depth.height 100x99x92

ARMREST 2



width • depth • height 8x97x60

COMB 2

2,5-SEATER



width•depth•height 210x99x92

**ARMREST 3** 



width•depth•height 15x97x61

COMB 3 3-SEATER (3)



width•depth•height 240x99x92

COMB 4

2,5+C EQUAL



width•depth•height 369x99/178x92

COMB 5

2,5+CHL



width•depth•height 280x99/160x92

COMB 6 2,5+DIVAN R



 $width {\bullet} depth {\bullet} height$ 287x99x92

COMB 7

C30°+1,5+DIVAN R



width•depth•height 334x129/230x92

COMB 8 CHL+2+DIVAN R



width•depth•height 318x160/230x92

#