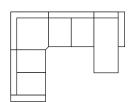

COMB 4

2,5+C EQUAL

width•depth•height 369x99/178x92

COMB 5

2,5+CHL

width•depth•height 280x99/160x92

COMB 6 2,5+DIVAN R

 $width {\bullet} depth {\bullet} height$ 287x99x92