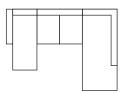

## COMB 10 2C2

width•depth•height 260x260x92

COMB 11 2C2+CHL

width•depth•height 330x260x92