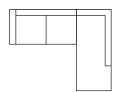

COMB 4

2,5+C EQUAL

width•depth•height 369x99/178x92

COMB 5

2,5+CHL

width•depth•height 280x99/160x92

COMB 6 2,5+DIVAN R

 $width {\bullet} depth {\bullet} height$ 287x99x92