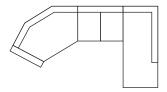

COMB 7

C30°+1,5+DIVAN R

width•depth•height 334x129/230x92

COMB 8 CHL+2+DIVAN R

width•depth•height 318x160/230x92