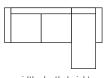

COMB 4

2,5+C EQUAL

width•depth•height 369x99/178x92

COMB 5

2,5+CHL

width•depth•height 280x99/160x92

COMB 6 2,5+DIVAN R

 $width {\bullet} depth {\bullet} height$ 287x99x92