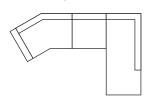

COMB 7

C30°+1,5+DIVAN R

width•depth•height 334x129/230x92

COMB 8 CHL+2+DIVAN R

width•depth•height 318x160/230x92