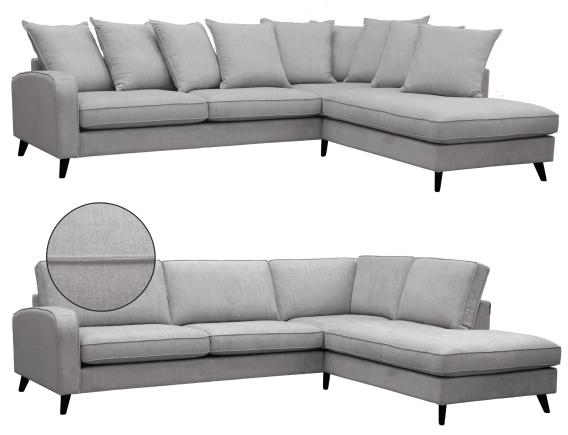

# STUDIO 12

# burhéns

Measurments may vary +/-3%, depending on the choice of upholstery and combination.

www.burhens.com

width•depth•height

15x97x64

COMB 1 1-SEATER

width.depth.height 100x99x92

ARMREST 2

width • depth • height 8x97x60

COMB 2

2,5-SEATER

width•depth•height 210x99x92

**ARMREST 3** 

width•depth•height 15x97x61

COMB 3 3-SEATER (3)

width•depth•height 240x99x92

COMB 4

2,5+C EQUAL

width•depth•height 369x99/178x92

COMB 5

2,5+CHL

width•depth•height 280x99/160x92

COMB 6 2,5+DIVAN R

 $width {\bullet} depth {\bullet} height$ 287x99x92

COMB 7

C30°+1,5+DIVAN R

width•depth•height 334x129/230x92

COMB 8 CHL+2+DIVAN R

width•depth•height 318x160/230x92

# COMB 9 C EQUAL+2+DIVAN R

width•depth•height 406x178/230x92

## COMB 10 2C2

width•depth•height 260x260x92

COMB 11 2C2+CHL

width•depth•height 330x260x92

# COMB 12 FOOTSTOOL 1

 $width {\bullet} depth {\bullet} height$ 100x60x48