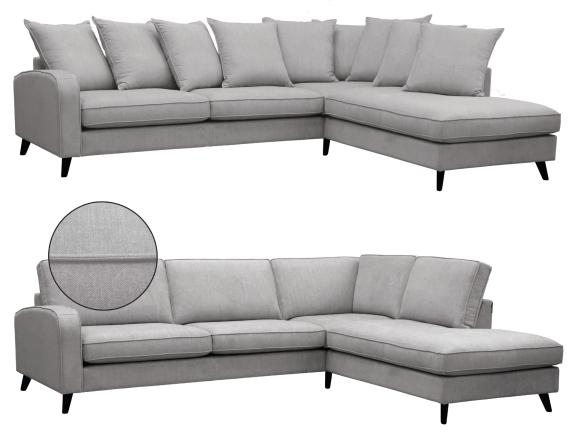

### burhéns

www.burhens.com

UPHOLSTERY: NORDIC 11164-73 STEEPLE GREY

#### UPHOLSTERY

The style is fixed cover and available with fabric and leather.

The cushion cover, in fabric, can be removed and washed according to washing and care instructions.

**OPTIONS** Chill cushions or Casual cushions.