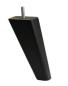

## STUDIO 12

### burhéns

www.burhens.com



UPHOLSTERY: NORDIC 11164-73 STEEPLE GREY

#### FRAME

All structural parts of the frame are made of solidwood.

#### SEAT CUSHION

The core consists of three layers with various thickness, two layers of 35 kg (N120) and 30 (N40)  $\,$ highly elastic shape cut cold foam and one layer with 25 kg polyether, covered with fiber padding.

The cushion is not reversible.

#### BACK CUSHION

The inner cover is filled with siliconized fiber. The cushion is reversible (not apply to leather).

#### UPHOLSTERY

The style is fixed cover and available with fabric and leather.

The cushion cover, in fabric, can be removed and washed according to washing and care instructions.

**OPTIONS** Chill cushions or Casual cushions.



### LEGS



#### COLOURS









Oiled Walnut





Colonial

Black

# STUDIO 12

Measurments may vary +/-3%, depending on the choice of upholstery and combination.

www.burhens.com

burhéns