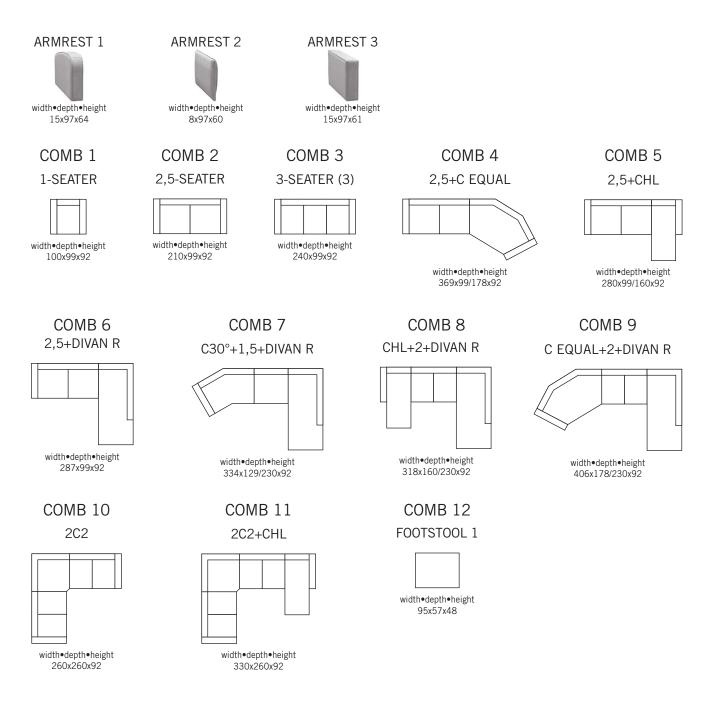

#### SEAT CUSHION

The core consists of three layers with various thickness, two layers of 35 kg (N120) and 30 (N40)  $\,$ highly elastic shape cut cold foam and one layer with 25 kg polyether, covered with fiber padding.

The cushion is not reversible.

#### BACK CUSHION

The inner cover is filled with siliconized fiber. The cushion is reversible (not apply to leather).

#### UPHOLSTERY

The style is fixed cover and available with fabric and leather.

The cushion cover, in fabric, can be removed and washed according to washing and care instructions.

**OPTIONS** Chill cushions or Casual cushions.



### LEGS



#### COLOURS









Oiled Walnut





Colonial

Black

# STUDIO 12

Measurments may vary +/-3%, depending on the choice of upholstery and combination.

www.burhens.com

burhéns