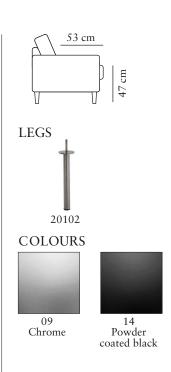

# ROMB

Measurments may vary +/-3%, depending on the choice of upholstery and combination.

www.burhens.com

1-SEATER Art. Code: 1100-1013

width•depth•height 74•82•82

3-SEATER (2/1) Art. Code: 1322-1013

width•depth•height 192•82•82