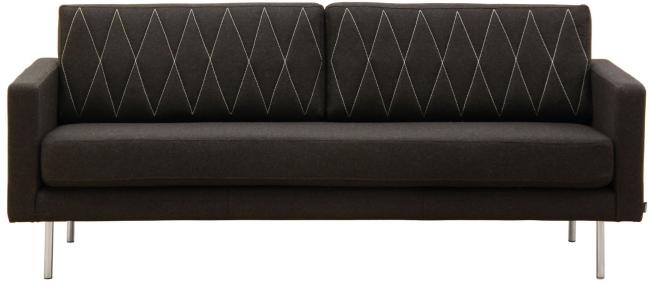

www.burhens.com

UPHOLSTERY: FACET ZWART 1003FR

### **UPHOLSTERY**

The style is fixed cover and available with fabric and leather.

The cushion cover, in fabric, can be removed and washed according to washing and care instructions.

# ROMB

Measurments may vary +/-3%, depending on the choice of upholstery and combination.

www.burhens.com

1-SEATER Art. Code: 1100-1013

width•depth•height 74•82•82

3-SEATER (2/1) Art. Code: 1322-1013

width•depth•height 192•82•82