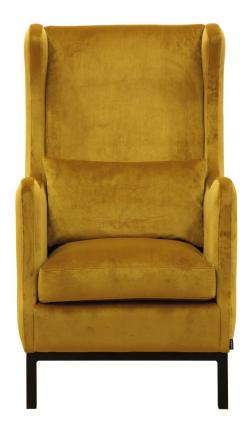

www.burhens.com

UPHOLSTERY: JUKE 11043-15 GOLD

# PENELOPE

Measurments may vary +/-3%, depending on the choice of upholstery and combination.

www.burhens.com

1-SEATER
Art. Code: 1100-1013

width•depth•height
67•94•112

FOOTSTOOL 1
Art. Code: 1050-0000
widthedeptheheight
5445448