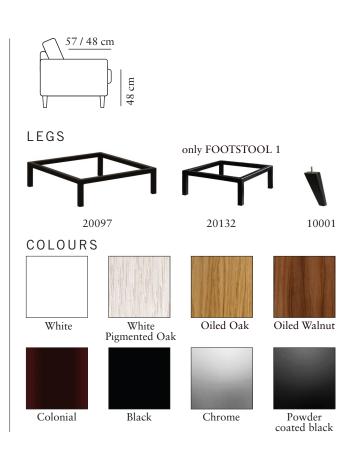

# PENELOPE

Measurments may vary +/-3%, depending on the choice of upholstery and combination.

www.burhens.com

1-SEATER
Art. Code: 1100-1013

width•depth•height
67•94•112

FOOTSTOOL 1
Art. Code: 1050-0000
widthedeptheheight
5445448