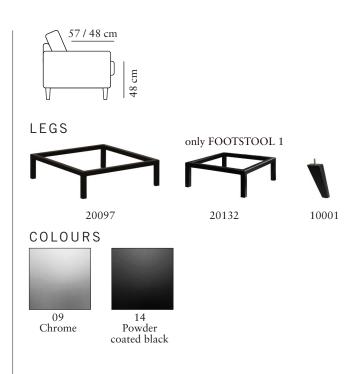

# PENELOPE

Measurments may vary +/-3%, depending on the choice of upholstery and combination.

www.burhens.com

1-SEATER
Art. Code: 1100-1013

width•depth•height
67•94•112

FOOTSTOOL 1
Art. Code: 1050-0000
widthedeptheheight
5445448