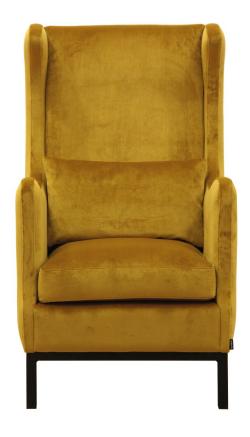

www.burhens.com

UPHOLSTERY: JUKE 11043-15 GOLD

#### FRAME

All structural parts of the frame are made of solidwood.

# SEAT CUSHION

The core consists of three layers of 44 kg (N180), 30 kg (N40) and 35 kg (N180) highly elastic shape cut cold foam with various thicknesses, covered with fiber padding.

The cushion is not reversible.

### BACK CUSHION

The core consists of 35 kg (N120) highly elastic shape cut cold foam, covered with fiber padding.

## UPHOLSTERY

The style is fixed cover and available with fabric and leather.

The cushion cover, in fabric, can be removed and washed according to washing and care instructions.