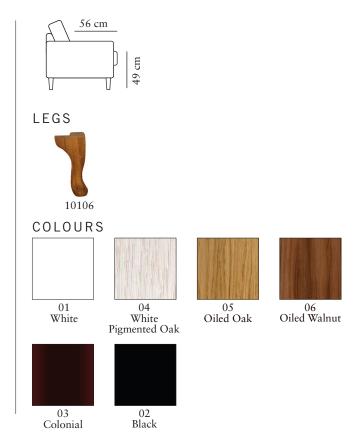

# MACKENZIE

Measurments may vary +/-3%, depending on the choice of upholstery and combination.

www.burhens.com

1-SEATER Art. Code:1100-1013

width•depth•height 88•95•114 FOOTSTOOL 1 Art. Code: 1050-0000

width•depth•height 54•54•48