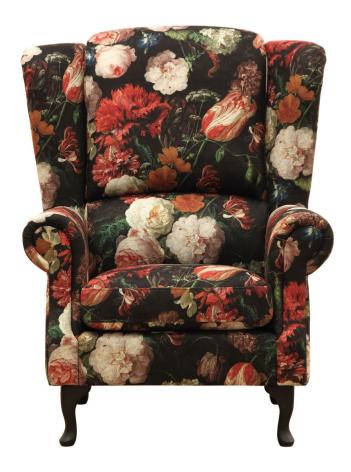

www.burhens.com

UPHOLSTERY: FLORA 14187-79 BLACK VELVET

### UPHOLSTERY

The style is fixed cover and available with fabric and leather.

The cushion cover, in fabric, can be removed and washed according to washing and care instructions.