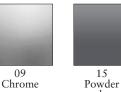

#### UPHOLSTERY

The style is fixed cover and available with fabric and leather.

COLOURS

coated russet

Powder coated black