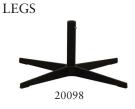

# KENNEDY

### burhéns

www.burhens.com



UPHOLSTERY: MEDA 11057-33 DUSTY PINK

#### FRAME

All structural parts of the frame are made of solidwood.

#### SEAT CUSHION

The core consists of three layers of 44 kg (N180), 30 kg (N40) and 35 kg (N180) highly elastic shape cut cold foam with various thicknesses, covered with fiber padding.

#### BACK CUSHION

The core consists of 30 kg (N40) highly elastic shape cut cold foam, covered with fiber padding.

#### UPHOLSTERY

The style is fixed cover and available with fabric and leather.





COLOURS



coated russet



Powder coated black

## KENNEDY

burhéns

www.burhens.com

Measurments may vary +/-3%, depending on the choice of upholstery and combination.

1-SEATER Art. Code: 1100-1013 width•depth•height 75•83•90