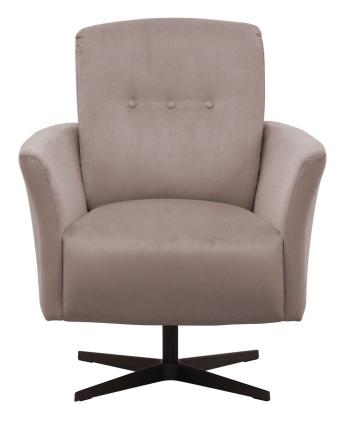

# KENNEDY

### burhéns

www.burhens.com

UPHOLSTERY: MEDA 11057-33 DUSTY PINK

#### FRAME

All structural parts of the frame are made of solidwood.

#### SEAT CUSHION

The core consists of three layers of 44 kg (N180), 30 kg (N40) and 35 kg (N180) highly elastic shape cut cold foam with various thicknesses, covered with fiber padding.

#### BACK CUSHION

The core consists of 30 kg (N40) highly elastic shape cut cold foam, covered with fiber padding.

#### UPHOLSTERY

The style is fixed cover and available with fabric and leather.

COLOURS

coated russet

Powder coated black