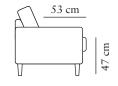

## KENNEDY

burhéns

www.burhens.com

Measurments may vary +/-3%, depending on the choice of upholstery and combination.

1-SEATER Art. Code: 1100-1013 width•depth•height 75•83•90