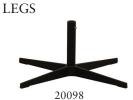

## FRAME

All structural parts of the frame are made of solidwood.

# **COLOURS**

Powder coated black