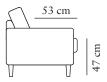

# KENNEDY

Measurments may vary +/-3%, depending on the choice of upholstery and combination.

www.burhens.com

1-SEATER Art. Code: 1100-1013

width•depth•height 75•83•90