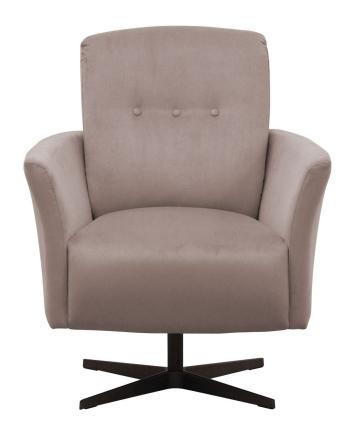

www.burhens.com

UPHOLSTERY: MEDA 11057-33 DUSTY PINK

#### **UPHOLSTERY**

The style is fixed cover and available with fabric and leather.

# KENNEDY

Measurments may vary +/-3%, depending on the choice of upholstery and combination.

www.burhens.com

1-SEATER Art. Code: 1100-1013

width•depth•height 75•83•90