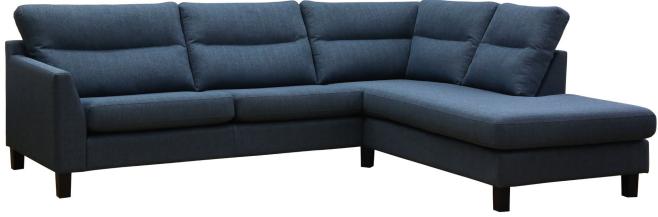

www.burhens.com

UPHOLSTERY: PORTLAND 11039-43 BLUE WING

## **UPHOLSTERY**

The style is fixed cover and available with fabric and leather.

The cushion cover, in fabric, can be removed and washed according to washing and care instructions.