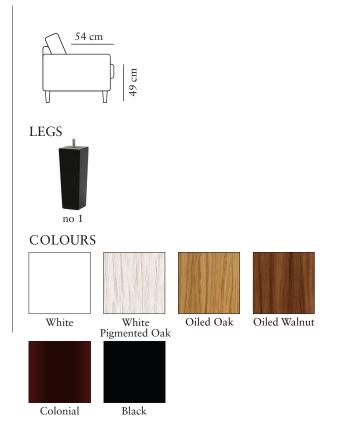

# CLEVELAND

Measurments may vary +/-3%, depending on the choice of upholstery and combination.

www.burhens.com

ARMREST 1

width•depth•height 16x89x63

ARMREST 2

width•depth•height 16x89x65 ARM 1 +1-MODULE+ARM 1