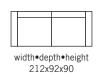

width•depth•height 92x92x90

ARM 1+2-MODULE+ARM 1

width•depth•height 152x92x90

ARM 1+3-MODULE (2/2)+ARM 1

ARM 1+2,5-MODULE +DIVAN MODULE R

width•depth•height 271x216x90

ARM 1+2-MODULE +C MODULE 90° +2-MODULE+ARM 1